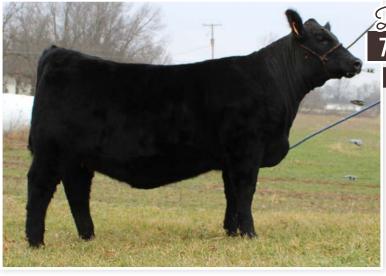

#### BUCKMASTER REVELATION 06

REG: 20504871 | TATTOO: FREEZE BRAND 06 | DOB: 04/20/22 | ANGUS | BULL

QUAKER HILL RAMPAGE VA36 Sire: Var revelation 6299 Sandpoint Blackbird 8809

DEER VALLEY BALANCE 6169 Dam: Deer Valley Everelda 8699 Deer Valley Everelda 4816

Buckmaster Revelation 06 is a high growth, high carcass son of VAR Revelation 6299 and Deer Valley Everelda. His impressive EPD profile ranks top 1% in breed for WW, YW, MH,MW, \$F; top 2% RADG, CW, RE, \$B; Top 3% in \$W, \$C and top 20% in YG, CEM, Angle, Fat, \$G. Posting 4.19 lb/day gain since weaning, his traits match the numbers and would add value to any herd.