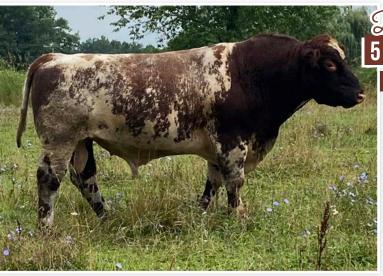

#### Tyler Rozema

937 East St. Coopersville, MI 49404 (616) 212-7625

Coming straight to you as a class winner at the 2022 NAILE is this incredible Horned son of MF 746D Network 5G ET (Contender x COCO Crème). If you're looking for a bull to add foot size, skeletal width and performance to your herd, then check your facts and own this one.

Cosigned by: MILLER CREEK FARM

#### Cosigned by: MCDONALD FARMS

#### MCF FACT CHECKER 8K

REG: 44391743 | TATTOO: 8K | DOB: 05/03/22 | HEREFORD | HORNED | BULL

KJ BJ 58Z CONTENDER D56 ET Sire: MF 746D NETWORK 56 ET KJ BJ 339A COCO CREME 746D ET

**TFR CYRUS 225 ET Dam:** MCF TULIP 3B LAKE 002 DAISY 425T