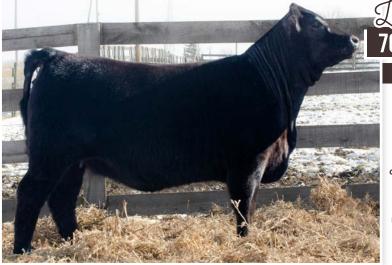

## LA RAWHIDE MACYN 2322

REG: 20470119 | TATTOO: 2322 | DOB: 04/15/22 | ANGUS | BULL

POSS MAVERICK Sire: Poss rawhide Poss blue blood 6502

SIRE

RB TOUR OF DUTY 177

Dam: LA MACY TOUR 617
LA TRAVELING MACY 3005

Phenotypically, Macyn is stout, thick and correct. His numbers are an excellent combination of growth and carcass without sacrificing maternal traits. Actual birth weight: 82 lbs. Genomic Data (Angus GS): BW 19%, WW 8%, CW 7%, Marb 10%, RE 16%, Fat 17%. Dollar Values: \$C 296 (10%), \$B 177 (10%), \$G 74 (10%), \$W 79 (5%), \$F 103 (15%).