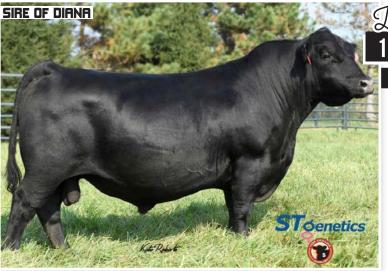

#### 14 LA RAWHIDE DIANA 3522

REG: 20470123 | TATTOO: 3522 | DOB: 06/24/22 | ANGUS | OPEN HEIFER

POSS MAVERICK Sire: POSS RAWHIDE

POSS BLUE BLOOD 6502

WERNER FLAT TOP 4136 Dam: La flat top diana 2320 La romeo diana 4218

This Diana is a really attractive and correct package with nice genomics and EPDs. Actual birth weight: 68 lbs. Genomic Data (Angus GS): CED 4%, BW 3%, Doc 5%, HP 1%, Milk 16%, Marb 14%. Dollar Values: \$M 88 (3%), \$W 73 (10%), \$G 70 (15%), \$C +285 (15%).

A standout to visitors due to her overwhelming power and smoothness, 2114 is maternal in her design with massive rib shape and dimension coupled with a big hip and powerful hind leg. Her dam S Sis Sandy 920, was Sandy 2354's first natural calf and was selected as Reserve Grand Champion Bred and Owned Female of the 2015 National Junior Angus Show.