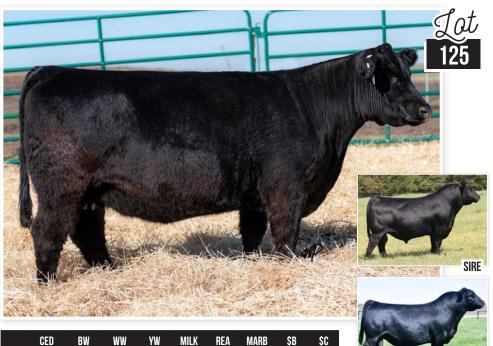

#### NBM SANDY BL J133

REG: 20110528 | TATTOO: J133 | DOB: 03/05/21 | ANGUS | BRED HEIFER

PVF INSIGHT 30re: PVF BLACKLIST PVF BLACKBIRD 3070

COLBORN PRIMO 5153

\*\*Dam: RW PRIMO SANDY

KNC CABIN CREEK SANDY 804

**AI SIRE** 

Sandy J133 is a well-bred, top cow prospect stemming from the famous Cabin Creek Sandy 804 cow line that has produced numerous show winners at the national level. Sandy J133 was a successful show heifer herself earning championship banners both times she was shown. This is your opportunity to tie into a proven pedigree and bred to the popular calving ease sire Conley South Point for a quick return on investment. Confirmed safe in calf due April 14th to Conley South Point