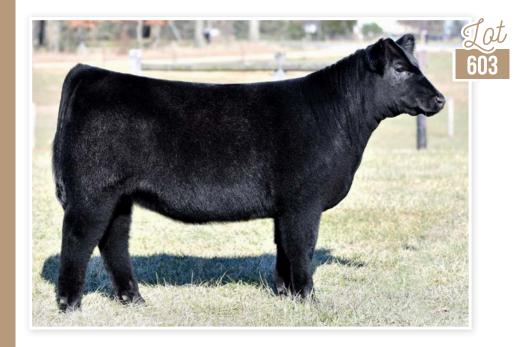

#### BUCKMASTER REVELATION 06

REG: 20504871 | TATTOO: FREEZE BRAND 06 | DOB: 04/20/22 | ANGUS | BULL

QUAKER HILL RAMPAGE VA36 Sire: Var revelation 6299 Sandpoint Blackbird 8809

DEER VALLEY BALANCE 6169 Dam: Deer Valley Everelda 8699 Deer Valley Everelda 4816

Buckmaster Revelation 06 is a high growth, high carcass son of VAR Revelation 6299 and Deer Valley Everelda. His impressive EPD profile ranks top 1% in breed for WW, YW, MH,MW, \$F; top 2% RADG, CW, RE, \$B; Top 3% in \$W, \$C and top 20% in YG, CEM, Angle, Fat, \$G. Posting 4.19 lb/day gain since weaning, his traits match the numbers and would add value to any herd.

|     |   | BW  |    |     |    |     |     |     |     |
|-----|---|-----|----|-----|----|-----|-----|-----|-----|
| EPD | 9 | 0.3 | 75 | 122 | 31 | .80 | .99 | 177 | 296 |