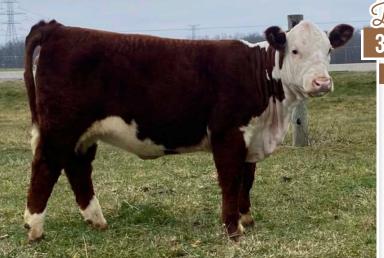

#### **DD WCH MISS BORAH 201ET**

REG: 44361036 | TATTOO: 201 | DOB: 03/05/22 | HEREFORD | OPEN HEIFER

NJW 735 M326 TRUST 100W ET Sire: Behm 100W CUDA 504C Behm Jasman 102Y

VPI LIMITED EDITION J921 \*\*Dam: DD MISS DEVC 601

DD MS TETON DEVO 36

This heifer is not one we want to let go. She is great numbered and will be a great herd builder cow when given the chance.

|     | CED | BW  | WW | YW | MILK | REA  | MARB  | \$BII | \$CHB |
|-----|-----|-----|----|----|------|------|-------|-------|-------|
| EPD | 2.2 | 2.7 | 57 | 83 | 23   | 0.57 | -0.11 | 357   | 100   |