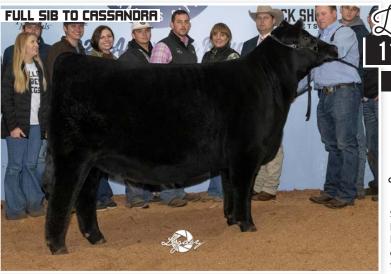

#### 9 SELDOM REST CASSANDRA 2048

REG: 20430247 | TATTOO: 2048 | DOB: 03/23/22 | ANGUS | OPEN HEIFER

CFCC BLACK JACK 001 Sire: KR Casino 6243 Malsons Savannah 27y

EXAR CLASSEN 1422B *Dam:* Seldom rest sandy 5086

SILVEIRAS S SIS SANDY 2354

Super complete and a sound structural base. A full sisters to Seldom Rest Cassandra 9060, the 2021 American Royal ROV Angus Show Reserve Grand Champion and the 2020-2021 Reserve ROV Show heifer of the year. This one has the genetic potential and the phenotypic traits to have a bright future.