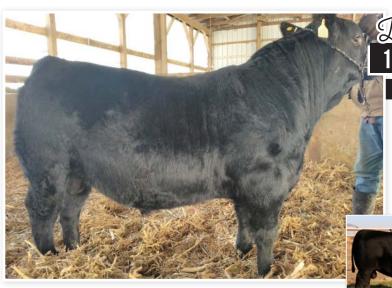

#### BUCKMASTER REVELATION 06

REG: 20504871 | TATTOO: FREEZE BRAND 06 | DOB: 04/20/22 | ANGUS | BULL

QUAKER HILL RAMPAGE VA36 Sire: Var revelation 6299 Sandpoint Blackbird 8809

DEER VALLEY BALANCE 6169 Dam: Deer Valley Everelda 8699 Deer Valley Everelda 4816

Buckmaster Revelation 06 is a high growth, high carcass son of VAR Revelation 6299 and Deer Valley Everelda. His impressive EPD profile ranks top 1% in breed for WW, YW, MH,MW, \$F; top 2% RADG, CW, RE, \$B; Top 3% in \$W, \$C and top 20% in YG, CEM, Angle, Fat, \$G. Posting 4.19 lb/day gain since weaning, his traits match the numbers and would add value to any herd.

|     |   | BW  |    |     |    |     |     |     |     |
|-----|---|-----|----|-----|----|-----|-----|-----|-----|
| EPD | 9 | 0.3 | 75 | 122 | 31 | .80 | .99 | 177 | 296 |