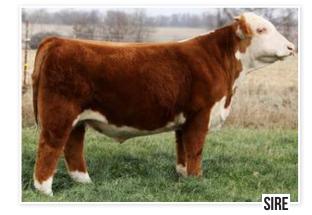

#### YSL/BNWZ CHARITY

REG: 20568071 | TATTOO: 56K | DOB: 04/15/22 | ANGUS | BULL

BASIN PAYWEIGHT 1682 30re: Deer Valley Growth Fund Deer Valley Rita 36113

AAR TEN X 7008 SA

*Dam:* EF RITA 453A

**CHAIR ROCK OBJECTIVE 7042** 

We are Extremely excited to offer a set of high quality Angus bulls in the Michigan Beef Expo sale. With a genetic backgroud with proven success, don't miss out on a bull that combines great index values with an appealing look from the side. A unique genetic piece that will fit great into any Angus operation!

|    |    | CED | BW  | WW | YW  | MILK | REA | MARB | \$B | \$C |
|----|----|-----|-----|----|-----|------|-----|------|-----|-----|
| El | PD | 8   | 1.7 | 84 | 151 | 26   | .63 | .50  | 159 | 258 |