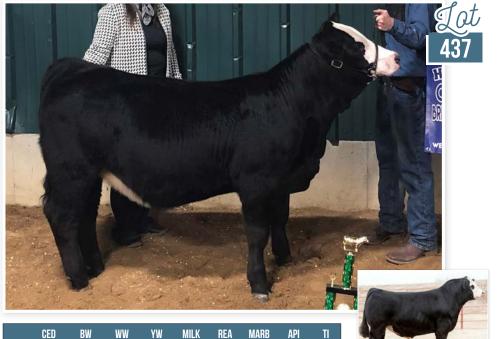

ty to purchase what we feel is a tremendous female! Her name kind of says it all. She glides on the move yet exhibits the mass, muscle, and feminity you want in a show heifer that will turn into an eye-popping cow. Watch for video on fivestarcattlesale.com



Cosigned by: CAMPBELL FARMS

# CF STRUT YOUR STUFF

REG: 4114167 | TATTOO: 012K | DOB: 02/01/22 | 1/2 SM | OPEN HEIFER

REMINGTON LOCK N LOAD54U Sire: ACW IRONHIDE 395Y

DKF MISS NEW DEAL 205P

COLBURN PRIMO 5153

Dam: CF SHEENA

10.1

71.4

105.6

**CF CATALINA** 



**MISS EMILY** 

Cosigned by: DUBOIS SIMMENTAL

# REG: 4072838 | TATTOO: K109 | DOB: 01/28/22 | PB SIMMENTAL | OPEN HEIFER

REMINGTON LOCK N LOAD54U Sire: DMCC/WOOD FULLY LOADED AUBREYS BLACK BLAZE III

**FLYING B CUT ABOVE** 

Dam: BROWNIE

**MOTTS SWEET DREAM S601** 



0.79

0.06

125.2

71.7

Miss Emily is a Stout built Baldy Heifer that is sound on her feet and legs. She has a lot of volume to make a really good cow and produce really good calves. Check out the pedigree that backs this up!



Wow! This half blood Oracle daughter will get your attention! She has all the right pieces to make a great Donor! Her Dam is one of DCC best cows!



Cosigned by: DELONG CATTLE COMPANY

## **IDCC ORACLE 110K**

REG: 4101318 | TATTOO: 110K | DOB: 01/10/22 | 1/2 SM | OPEN HEIFER

LLSF UPRISING Sire: Hilb Oracle Co33R SS Babys Breath Po35

SAV BISMARK

Dam: BWAF PRIDE 01C

BWAF PRIDE A04



Cosigned by: MARSHALL VISTA LIVESTOCK

# **DJM DESA RAE K206**

REG: 4076062 | TATTOO: K206 | DOB: 01/09/22 | PB SIMMENTAL | OPEN HEIFER

WS ALL AROUND

Sire: OMF EPIC

**OMF TI