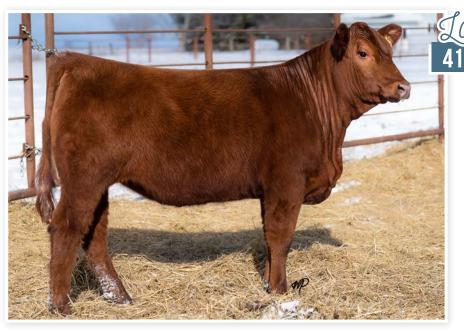

# 15 BRTES' KIWI 217K

REG: 4075603 | TATTOO: 217K | DOB: 04/21/22 | PB SIMMENTAL | OPEN HEIFER

W/C LOADED UP 1119Y Sire: Geff County 0 Ruby NFF Rhythm 475B

MR CCF VISION Dam: T-T Blackbird D2 FBF1 Blackbird

Kiwi is the fourth heifer out of 4 calves from her dam T-T Blackbird D2. This County O heifer is the first we have offered for sale out of D2. Her dam was purchased in Louisville at the NAILE Select Simmental Sale in 2017 as a bred heifer and has been a great producer for us. Two of 217K's maternal sisters have been MI Show points HI Point Simmental Heifers for the year in 2018 & 2019. Kiwi has a long extended feminine front end, square hipped, big bodied and easy moving.