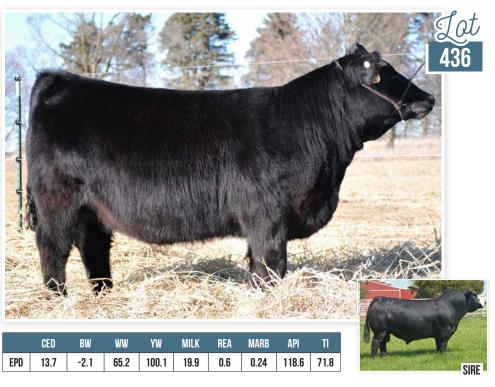

## )23 MICHIGAN BEEF EXPO

|     | CED | BW  | WW | YW  | MILK | REA | MARB | \$B | \$C |
|-----|-----|-----|----|-----|------|-----|------|-----|-----|
| EPD | 4   | 2.2 | 64 | 123 | 29   | 0.7 | 1.06 | 174 | 284 |

#### PARADISE ENHANCE 206

REG: 20529440 | TATTOO: P206 | DOB: 01/05/22 | ANGUS | BULL

SYDGEN EXCEED 3223 Sire: Sydgen Enhance Sydgen Rita 2618

STYLES CASH

\*\*Dam: RAINS BARBRA STYLE CSTG

RAINS BARBRA GLADYS TGUNI

206 is a yearling bull that is packed full of meat. If you want to increase some carcass values this is your bull. The docility of the Enhance calves has been great. His dam was purchased at the Ohio Beef Expo and was shown by our oldest daughter. BW 84 lbs. Herd Cert + Accr Johne's Level 4 Negative.