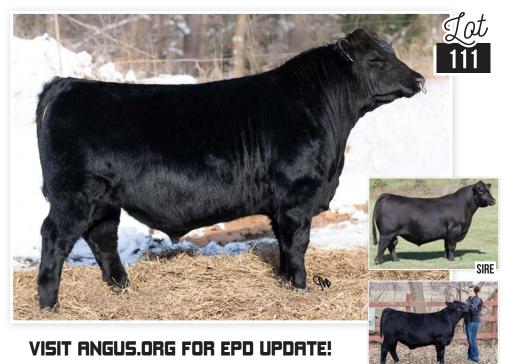

#### BUCKMASTER REVELATION 06

REG: 20504871 | TATTOO: FREEZE BRAND 06 | DOB: 04/20/22 | ANGUS | BULL

QUAKER HILL RAMPAGE VA36 Sire: Var revelation 6299 Sandpoint Blackbird 8809

DEER VALLEY BALANCE 6169 Dam: Deer Valley Everelda 8699 Deer Valley Everelda 4816

Buckmaster Revelation 06 is a high growth, high carcass son of VAR Revelation 6299 and Deer Valley Everelda. His impressive EPD profile ranks top 1% in breed for WW, YW, MH,MW, \$F; top 2% RADG, CW, RE, \$B; Top 3% in \$W, \$C and top 20% in YG, CEM, Angle, Fat, \$G. Posting 4.19 lb/day gain since weaning, his traits match the numbers and would add value to any herd.