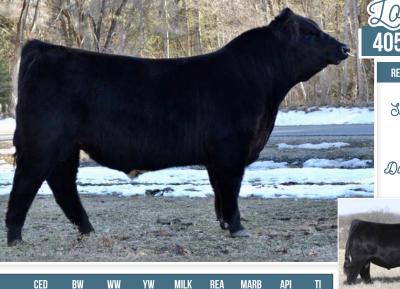

## LA RAWHIDE MACYN 2322

REG: 20470119 | TATTOO: 2322 | DOB: 04/15/22 | ANGUS | BULL

POSS MAVERICK Sire: Poss rawhide Poss blue blood 6502

SIRE

RB TOUR OF DUTY 177

Dam: LA MACY TOUR 617
LA TRAVELING MACY 3005

Phenotypically, Macyn is stout, thick and correct. His numbers are an excellent combination of growth and carcass without sacrificing maternal traits. Actual birth weight: 82 lbs. Genomic Data (Angus GS): BW 19%, WW 8%, CW 7%, Marb 10%, RE 16%, Fat 17%. Dollar Values: \$C 296 (10%), \$B 177 (10%), \$G 74 (10%), \$W 79 (5%), \$F 103 (15%).

|     | CED | BW  | WW | YW  | MILK | REA | MARB | \$B | \$C |
|-----|-----|-----|----|-----|------|-----|------|-----|-----|
| EPD | 8   | 1.7 | 84 | 151 | 26   | .63 | .50  | 159 | 258 |

Cosigned by: YANKEE SPRINGS LIVESTOCK