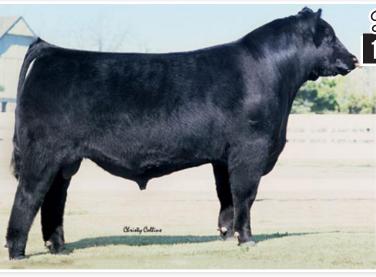

## LA RAWHIDE MACYN 2322

REG: 20470119 | TATTOO: 2322 | DOB: 04/15/22 | ANGUS | BULL

POSS MAVERICK Sire: Poss rawhide Poss blue blood 6502

SIRE

RB TOUR OF DUTY 177

Dam: LA MACY TOUR 617
LA TRAVELING MACY 3005

Phenotypically, Macyn is stout, thick and correct. His numbers are an excellent combination of growth and carcass without sacrificing maternal traits. Actual birth weight: 82 lbs. Genomic Data (Angus GS): BW 19%, WW 8%, CW 7%, Marb 10%, RE 16%, Fat 17%. Dollar Values: \$C 296 (10%), \$B 177 (10%), \$G 74 (10%), \$W 79 (5%), \$F 103 (15%).

|     | CED | BW  | WW | YW  | MILK | REA | MARB | \$B | \$C |
|-----|-----|-----|----|-----|------|-----|------|-----|-----|
| EPD | 8   | 1.7 | 84 | 151 | 26   | .63 | .50  | 159 | 258 |

Cosigned by: YANKEE SPRINGS LIVESTOCK