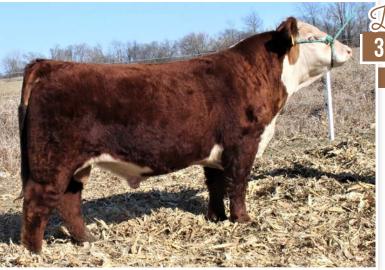

#### )8 WCH/DD 165G 14G KAZ 30K

REG: 44411870 | TATTOO: 30K | DOB: 9/28/22 | HEREFORD | OPEN HEIFER

SI MANDATE 66589 ET Sire: NJW 79Z 6589 REVOLVE 165G ET BW 91H 100W RITA 79Z ET

NJW 160B 028X HISTORIC 81E ET *Dam:* BW 165E 81E KAZ 14G BW 128L 1010 KAZ 165E

Here is a Fall heifer that should be on everyones radar. She's red and red eyed, long, great cow family's on both sides. I could go on and on. For a junior she could be shown for 2 years. What a special heifer for a Fall calf.

CED BW WW MILK REA MARB **SCHB EPD** 2.8 2.7 55 88 32 0.71 0.07 451 131