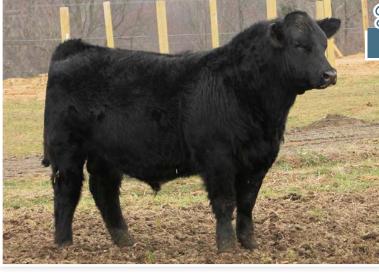

#### ()5 STF EXPRESS K531

REG: 20589120 | TATTOO: 531 | DOB: 04/06/22 | ANGUS | BULL

SMA WATCHOUT 482 Sire: Conley Express 7211 DPL SANDY 3040

BUSH UNBELIEVABLE 423

Dam: STF KEEPSAKE 5313

STF CHARLOTTE KEEPSAKE 232

This son of Conley Express has been a favorite of many people that have visited over the past year. He is exceptional in his phenotype, powerful square hip, big boned and footed, exceptional growth and loaded with muscle. He has a great temperament and the combination of Bush Unbelievable and Conley Express has produced a unique Angus herd sire prospect. Actual BW 72 lbs

|     | CED | BW  | WW | YW  | MILK | REA | MARB | \$B | \$C |
|-----|-----|-----|----|-----|------|-----|------|-----|-----|
| EPD | 2   | 4.9 | 64 | 107 | 19   | .60 | .31  | 119 | 190 |

Cosigned by: COMPLETE LIVESTOCK