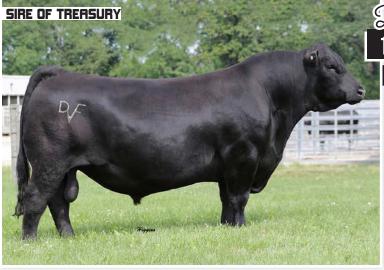

#### **104** YSL/BNWZ TREASURY

REG: 20568070 | TATTOO: 57K | DOB: 04/12/22 | ANGUS | BULL

BASIN PAYWEIGHT 1682 Sire: Deer Valley Growth Fund Deer Valley Rita 36113

AAR TEN X 7008 SA

Dam: EF RITA 453A

**CHAIR ROCK OBJECTIVE 7042** 

We are Extremely excited to offer a set of high quality Angus bulls in the Michigan Beef Expo sale. With a genetic backgroud proven in success, don't miss out on a bull that combines great index values with an appealing look from the side. A unique genetic piece that will fit great into any Angus operation!