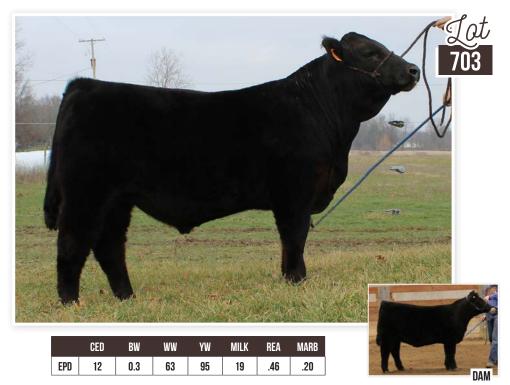

#### BUCKMASTER REVELATION 06

REG: 20504871 | TATTOO: FREEZE BRAND 06 | DOB: 04/20/22 | ANGUS | BULL

QUAKER HILL RAMPAGE VA36 Sire: Var revelation 6299 Sandpoint Blackbird 8809

DEER VALLEY BALANCE 6169 Dam: Deer Valley Everelda 8699 Deer Valley Everelda 4816

Buckmaster Revelation 06 is a high growth, high carcass son of VAR Revelation 6299 and Deer Valley Everelda. His impressive EPD profile ranks top 1% in breed for WW, YW, MH,MW, \$F; top 2% RADG, CW, RE, \$B; Top 3% in \$W, \$C and top 20% in YG, CEM, Angle, Fat, \$G. Posting 4.19 lb/day gain since weaning, his traits match the numbers and would add value to any herd.