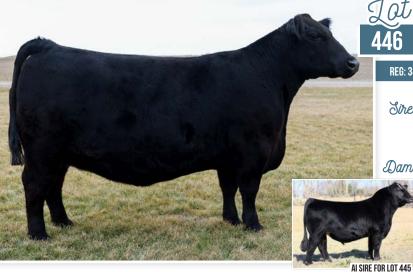

#### 28B MF 914W ABOUT YASMINE 104Y

AI SIRE FOR LOT 328B

REG: 43212822 | HEREFORD | EMBRYOS X 4

BAR S LHF 028 240 Sire: Br Belle Air 6011 Churchill Lady 078X

CRR ABOUT TIME 743

Dam: MF 914W ABOUT YASMINE 104Y
PCR MF LACEY DUTCHESS 914W

We sold Yasmine as a heifer calf to at the time Delhawk/Happ where she topped the MSU in 2011 at \$15,000. She went on to produce many national winners and top sellers for Tom. We donated a yasmine daughter for the HYFA sale lot in Denver where she commanded \$80,000. Her progeny continues to be generators in herds across the country. She produces power with look and has been a foundation female for MF. Don't wait, this will be some of the last chances to get a hold of genetics like this. A great genetic opportunity here, get it while it lasts. We are selling 1 package of 4 for each lot and is currently stored at GGS. Guarantee 1 60-day pregnancy.