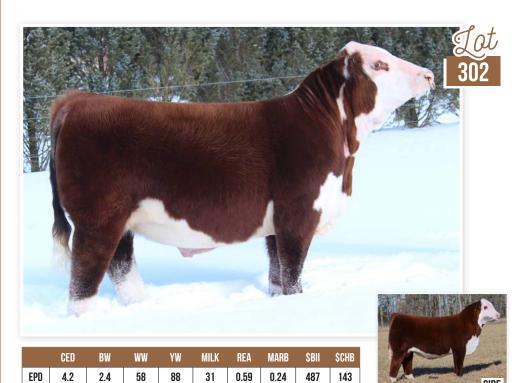

#### 06 STELLA'S TRENTON ET

REG: PENDING | TATTOO: K422 | DOB: 01/28/22 | HEREFORD | BULL

THM DURANGO 4037 Sire: CRR About Time 743 CRR D03 CASSIE 206

MSU TCF REVOLUTION 4R Dam: PVR STELLA 115 PVR STAR 919

If you are a Hereford enthusiast or for that matter any kind of a pedigree junkie, make sure to look here. This bull's pedigree is as impressive as you can make one. He is a direct About Time son out of an MSU Revolution cow purchased at the MSU dispersal sale. He's as good built and correct in his angles as any. While still being stout and rugged. This bull will make them sound and practical in a neat looking package.

|     | CED | BW  | WW | YW | MILK | REA | MARB | \$BII | \$CHB |
|-----|-----|-----|----|----|------|-----|------|-------|-------|
| EPD | 3.3 | 3.6 | 54 | 87 | 35   | .63 | .06  | 471   | 117   |

SRF MR. WARD