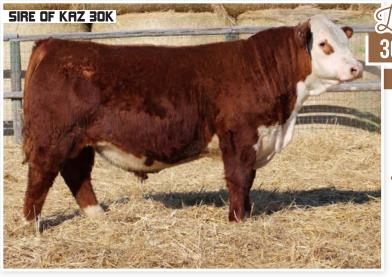

#### MCF FACT CHECKER 8K

REG: 44391743 | TATTOO: 8K | DOB: 05/03/22 | HEREFORD | HORNED | BULL

KJ BJ 58Z CONTENDER D56 ET Sire: MF 746D NETWORK 56 ET KJ BJ 339A COCO CREME 746D ET

**TFR CYRUS 225 ET Dam:** MCF TULIP 3B LAKE 002 DAISY 425T

Big Time Herd Bull! This dude is legit. Out of a proven retired show heifer and this is her second natural! Her 1st calf was a Powersurge heifer that we sold in the Boyd September sale that brought nearly 10k and we feel this guy could follow in her footsteps. Big big feet, soft in his joints and flexible on any terrain. This stud's power and mass is undeniable and yet he offers a smooth look when standing parked. Good built one with a proven dam and royally bred sire on the top side, guys can't go wrong with this one here. Give Scott: (616) 446-2146 or Drew: (616) 368-0818 a call for more information.