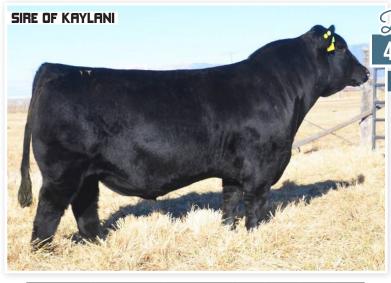

#### BUCKMASTER REVELATION 06

REG: 20504871 | TATTOO: FREEZE BRAND 06 | DOB: 04/20/22 | ANGUS | BULL

QUAKER HILL RAMPAGE VA36 Sire: Var revelation 6299 Sandpoint Blackbird 8809

DEER VALLEY BALANCE 6169 Dam: Deer Valley Everelda 8699 Deer Valley Everelda 4816

Buckmaster Revelation 06 is a high growth, high carcass son of VAR Revelation 6299 and Deer Valley Everelda. His impressive EPD profile ranks top 1% in breed for WW, YW, MH,MW, \$F; top 2% RADG, CW, RE, \$B; Top 3% in \$W, \$C and top 20% in YG, CEM, Angle, Fat, \$G. Posting 4.19 lb/day gain since weaning, his traits match the numbers and would add value to any herd.