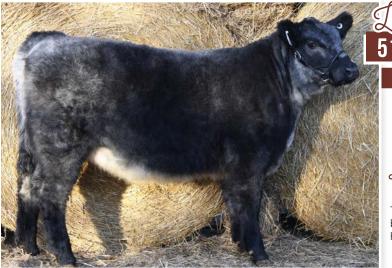

#### KVO SEBASTIAN

REG: 416471 | TATTOO: 27K | DOB: 02/07/22 | 8.46% CHI | BULL

GOET 180 3ire: Ohl Goose Chase 1190A Ohl Goose 1190y

OHL DOUBLE DUTY 367T Dam: KVO CHAROLETTE
OHL-WOL MARTINA 112L