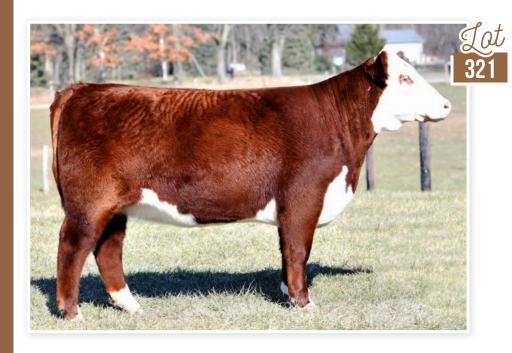

If you are in the market for a true cow prospect, study this red necked bred heifer closely. She is a sleek fronted, smooth shouldered and long sided female that has incredible structure. She is backed by a dam that has produced well for us in the past including the high selling female in Corey Jesswein Cattle's 2019 online sale. STE MISS VIXIE J01 was AI'd to SCG Showtime No Limit 111ET on December 28, 2022 and has been vet checked safe to the AI date, due to calve on October 6, 2023.

Al Bred to SCG Showtime No Limit 111 ET Reg: 44282330 | Hereford Al Date: 12-28-22

*Lot* 321

Cosigned by: STELTER CATTLE

#### STE MISS VIXIE JOI

REG: 44433016 | TATTOO: JO1 | DOB: 07/17/21 | HEREFORD | BRED HEIFER

TH 122 711 VICTOR 719T Sire: 7RR 448B REAL VICTOR 813F 7RR REAL TIME TINA 448B

RST TIMES A WASTIN 0124

Dam: LC MISS TIMES A WASTIN 506

MH MISS RAMBO 716 1ET

CED BW WW YW MILK REA MARB \$CHB 92 27 0.51 0.14 421 122 -0.5 4 56

SSR MISS RETEST 131

Cosigned by: SUGAR SWEET RANCH

REG: 44263562 | TATTOO: 131 | DOB: 04/24/21 | HEREFORD | BRED HEIFER