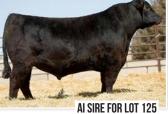

#### NBM SANDY BL J133

REG: 20110528 | TATTOO: J133 | DOB: 03/05/21 | ANGUS | BRED HEIFER

PVF INSIGHT 30re: PVF BLACKLIST PVF BLACKBIRD 3070

COLBORN PRIMO 5153

\*\*Dam: RW PRIMO SANDY

KNC CABIN CREEK SANDY 804

**AI SIRE** 

Sandy J133 is a well-bred, top cow prospect stemming from the famous Cabin Creek Sandy 804 cow line that has produced numerous show winners at the national level. Sandy J133 was a successful show heifer herself earning championship banners both times she was shown. This is your opportunity to tie into a proven pedigree and bred to the popular calving ease sire Conley South Point for a quick return on investment. Confirmed safe in calf due April 14th to Conley South Point