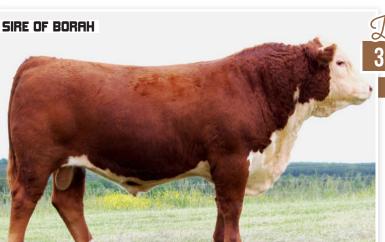

#### **DD WCH MISS BORAH 201ET**

REG: 44361036 | TATTOO: 201 | DOB: 03/05/22 | HEREFORD | OPEN HEIFER

NJW 735 M326 TRUST 100W ET Sire: Behm 100W CUDA 504C Behm Jasman 102Y

VPI LIMITED EDITION J921 \*\*Dam: DD MISS DEVC 601

DD MS TETON DEVO 36

This heifer is not one we want to let go. She is great numbered and will be a great herd builder cow when given the chance.

|     | CED | BW  | WW | YW | MILK | REA  | MARB  | \$BII | \$CHB |
|-----|-----|-----|----|----|------|------|-------|-------|-------|
| EPD | 2.2 | 2.7 | 57 | 83 | 23   | 0.57 | -0.11 | 357   | 100   |