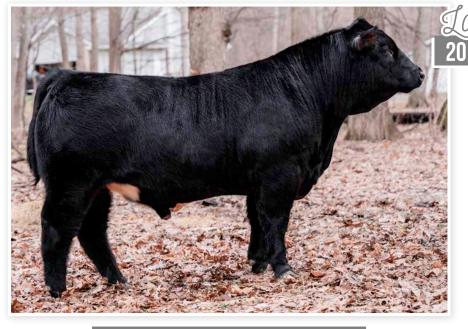

## *Lot* 202

Cosigned by: CN'B TWINS RANCH

#### KVO SEBASTIAN

REG: 416471 | TATTOO: 27K | DOB: 02/07/22 | 8.46% CHI | BULL

GOET 180 3ire: Ohl Goose Chase 1190A Ohl Goose 1190y

OHL DOUBLE DUTY 367T Dam: KVO CHAROLETTE
OHL-WOL MARTINA 112L