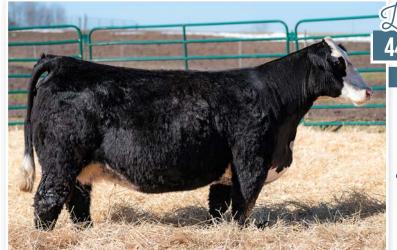

#### BUCKMASTER REVELATION 06

REG: 20504871 | TATTOO: FREEZE BRAND 06 | DOB: 04/20/22 | ANGUS | BULL

QUAKER HILL RAMPAGE VA36 Sire: Var revelation 6299 Sandpoint Blackbird 8809

DEER VALLEY BALANCE 6169 Dam: Deer Valley Everelda 8699 Deer Valley Everelda 4816

Buckmaster Revelation 06 is a high growth, high carcass son of VAR Revelation 6299 and Deer Valley Everelda. His impressive EPD profile ranks top 1% in breed for WW, YW, MH,MW, \$F; top 2% RADG, CW, RE, \$B; Top 3% in \$W, \$C and top 20% in YG, CEM, Angle, Fat, \$G. Posting 4.19 lb/day gain since weaning, his traits match the numbers and would add value to any herd.