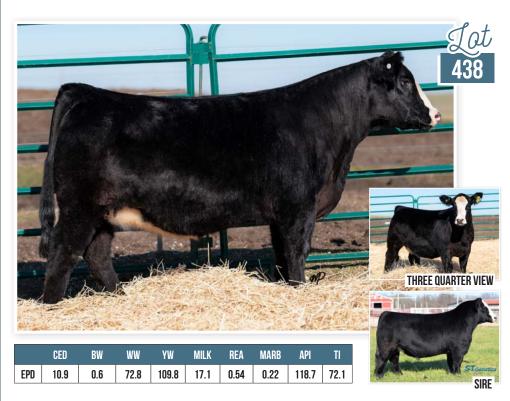

on fivestarcattlesale.com



Cosigned by: CAMPBELL FARMS

# CF STRUT YOUR STUFF

REG: 4114167 | TATTOO: 012K | DOB: 02/01/22 | 1/2 SM | OPEN HEIFER

REMINGTON LOCK N LOAD54U Sire: ACW IRONHIDE 395Y

DKF MISS NEW DEAL 205P

COLBURN PRIMO 5153

Dam: CF SHEENA

10.1

71.4

105.6

**CF CATALINA** 



**MISS EMILY** 

Cosigned by: DUBOIS SIMMENTAL

# REG: 4072838 | TATTOO: K109 | DOB: 01/28/22 | PB SIMMENTAL | OPEN HEIFER

REMINGTON LOCK N LOAD54U Sire: DMCC/WOOD FULLY LOADED AUBREYS BLACK BLAZE III

**FLYING B CUT ABOVE** 

Dam: BROWNIE

**MOTTS SWEET DREAM S601** 



0.79

0.06

125.2

71.7

Miss Emily is a Stout built Baldy Heifer that is sound on her feet and legs. She has a lot of volume to make a really good cow and produce really good calves. Check out the pedigree that backs this up!



Wow! This half blood Oracle daughter will get your attention! She has all the right pieces to make a great Donor! Her Dam is one of DCC best cows!



Cosigned by: DELONG CATTLE COMPANY

## **IDCC ORACLE 110K**

REG: 4101318 | TATTOO: 110K | DOB: 01/10/22 | 1/2 SM | OPEN HEIFER

LLSF UPRISING Sire: Hilb Oracle Co33R SS Babys Breath Po35

SAV BISMARK

Dam: BWAF PRIDE 01C

BWAF PRIDE A04



Cosigned by: MARSHALL VISTA LIVESTOCK

# **DJM DESA RAE K206**

REG: 4076062 | TATTOO: K206 | DOB: 01/09/22 | PB SIMMENTAL | OPEN HEIFER

WS ALL AROUND

Sire: OMF EPIC

**OMF TIMELESS** 

CCR COWBOY CUT Dam: DJM DESA RAE HOO4 STF 42LZ



Desa Rae K206 is a well-bred cow prospect sired by the proven curvebender sire OMF Epic. K206 is out of a top producing first calf heifer sired by Cowboy Cut and out of