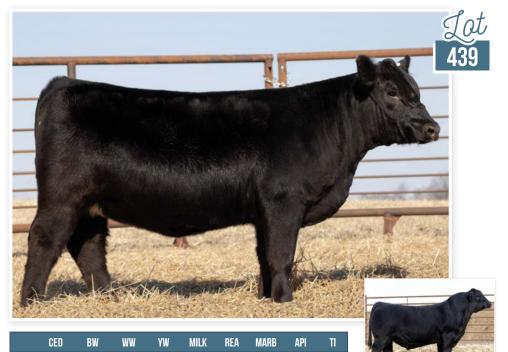

#### Wood Cattle Company

Adam Wood 6072 W. Pierce Rd. Ithaca, MI (989)763-6600

Cosigned by: COMPLETE LIVESTOCK

|     | CED  | BW  | WW   | YW    | MILK | REA | MARB | API   | TI |
|-----|------|-----|------|-------|------|-----|------|-------|----|
| EPD | 10.3 | 1.7 | 74.2 | 110.1 | 19.1 | .78 | .21  | 107.2 | 72 |

#### **PURE MICHIGAN 2141K**

REG: 4162215 | TATTOO: 2141K | DOB: 06/10/22 | 3/4 SM | BULL

REMINGTON LOCK N LOAD54U Sire: W/C Loaded up 1119y Aubreys Black Blaze III

SC PAY THE PRICE

\*\*Dam: Seldom rest Lucy 0064H

\*\*Seldom rest Lucy 6013

Excited to offer this striking, low birthweight young herdsire prospect. Pure Michigan 2141K, a Loaded Up son, comes to you in a complete package, with an abundance of eyes appeal. The first calf out of Seldom Rest Lucy 0064, who was Reserve Simmental Influence Heifer at the 2022 Oklahoma Youth Expo for the Myers Family.

|     | CED  | BW  | WW   | YW    | MILK | REA | MARB | API | TI   |
|-----|------|-----|------|-------|------|-----|------|-----|------|
| EPD | 10.7 | 1.5 | 71.2 | 105.7 | 23.3 | .63 | .17  | 100 | 69.4 |