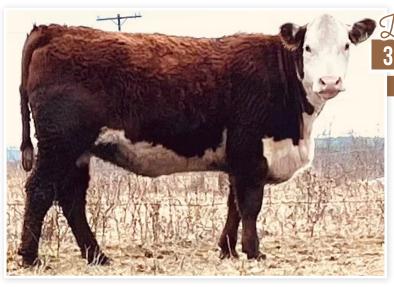

#### **GRAND STARCROSSED K30 ET**

REG: 44387926 | TATTOO: K30 | DOB: 02/19/22 | HEREFORD | OPEN HEIFER

CRR 5280

Sire: C DOUBLE YOUR MILES 6077 ET C 88X NOTICE ME 1311 ET

GOLDEN OAK OUTCROSS 18 U Dam: Grand Starcrossed 38z et CSF 435 Lady 9200

A super attractive powerfully constructed February out of one of our favorite donors 38Z. This cool fronted, long bodied, chromed up heifer is sired by the former national champion C Double Your Miles 6077. Pictures and videos will be posted in March on Facebook and grandmeadowsfarm.com