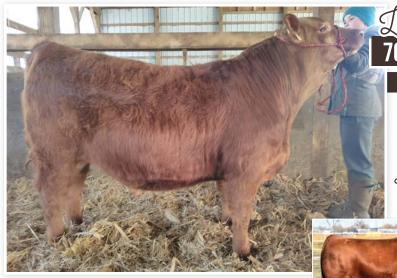

#### BUCKMASTER REVELATION 06

REG: 20504871 | TATTOO: FREEZE BRAND 06 | DOB: 04/20/22 | ANGUS | BULL

QUAKER HILL RAMPAGE VA36 Sire: Var revelation 6299 Sandpoint Blackbird 8809

DEER VALLEY BALANCE 6169 Dam: Deer Valley Everelda 8699 Deer Valley Everelda 4816

Buckmaster Revelation 06 is a high growth, high carcass son of VAR Revelation 6299 and Deer Valley Everelda. His impressive EPD profile ranks top 1% in breed for WW, YW, MH,MW, \$F; top 2% RADG, CW, RE, \$B; Top 3% in \$W, \$C and top 20% in YG, CEM, Angle, Fat, \$G. Posting 4.19 lb/day gain since weaning, his traits match the numbers and would add value to any herd.