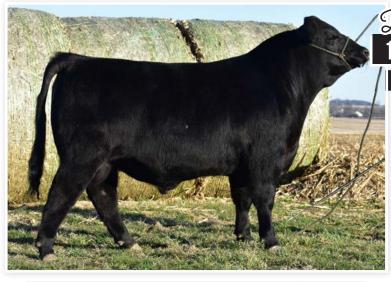

#### BUCKMASTER REVELATION 06

REG: 20504871 | TATTOO: FREEZE BRAND 06 | DOB: 04/20/22 | ANGUS | BULL

QUAKER HILL RAMPAGE VA36 Sire: Var revelation 6299 Sandpoint Blackbird 8809

DEER VALLEY BALANCE 6169 Dam: Deer Valley Everelda 8699 Deer Valley Everelda 4816

Buckmaster Revelation 06 is a high growth, high carcass son of VAR Revelation 6299 and Deer Valley Everelda. His impressive EPD profile ranks top 1% in breed for WW, YW, MH,MW, \$F; top 2% RADG, CW, RE, \$B; Top 3% in \$W, \$C and top 20% in YG, CEM, Angle, Fat, \$G. Posting 4.19 lb/day gain since weaning, his traits match the numbers and would add value to any herd.