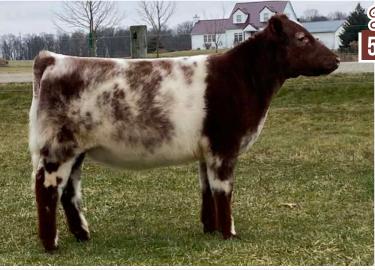

#### ACE OF CLUBS 062G

REG: 400422 | TATTOO: 062G | DOB: 04/13/19 | 2.91% CHI | BULL

SILVEIRAS STYLE 9303 Sire: JPF NIGHT MAGIC 31E JSC COVERGIRL 31B

BMSC ICE BREAKERR 45L Dam: FSWA BLACK ICE SWEET LORRIE

his birth, his energetic yet docile attitude has made working with him so much fun. With his freat baldy color, length, overall size and power he has produced some wonderful flashy calves that are sized for calving ease. Even after being put out for 2 breeding seasons he is still able to be caught and walked into the barn or a show on a halter. As sad as we are to see him go, we are excited for him to be able to continue to pass along his solid line of genetics along with binging such a great attitude to your herd. He is THF and is PHAC

Ace was born on the ranch and has been a loved part of our herd his whole life. Since

CMTL Lizzo 3K has a pedigree that is As Good As It Get's. A natural calf out of our young donor ACMD LULU 945G that was Champion Chi and 4th Overall at the 2019 MI Winter Classic. Her grand dam is the legendary LUCY donor at AcMoody's that was Supreme Overall at Kansas City. Lizzo is duel registered Chi and Mainetainer. Mating options for this female are endless she is stout, attractive, big ribbed and super hairy. A bonus is she is kid friendly. Retaining the right to one flush at consignors cost and buyers' convenience.