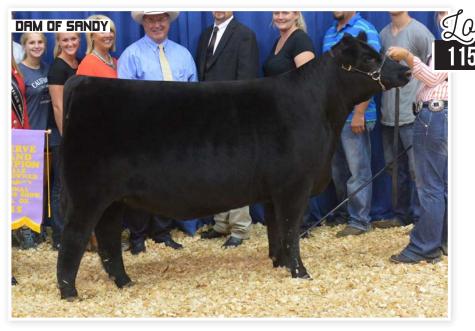

#### **SELDOM REST SANDY 2114**

REG: 20430248 | TATTOO: 2114 | DOB: 05/31/22 | ANGUS | OPEN HEIFER

CFCC BLACK JACK 001

Sire: KR CASINO 6243

**MALSONS SAVANNAH 27Y** 

DAMERON FIRST IMPRESSION

Dam: S SIS SANDY 920

SILVEIRAS S SIS SANDY 2354

 CED
 BW
 WW
 YW
 MILK

 EPD
 7
 1.3
 76
 134
 28

Cosigned by: Paradise Cattle Company