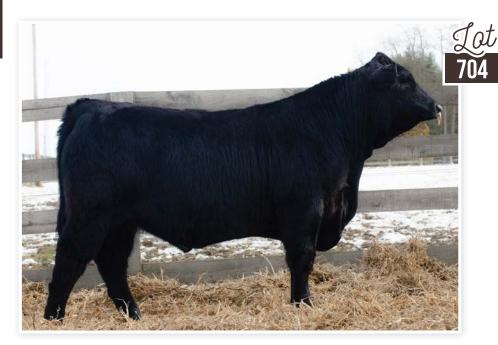

#### BUCKMASTER REVELATION 06

REG: 20504871 | TATTOO: FREEZE BRAND 06 | DOB: 04/20/22 | ANGUS | BULL

QUAKER HILL RAMPAGE VA36 Sire: Var revelation 6299 Sandpoint Blackbird 8809

DEER VALLEY BALANCE 6169 Dam: Deer Valley Everelda 8699 Deer Valley Everelda 4816

Buckmaster Revelation 06 is a high growth, high carcass son of VAR Revelation 6299 and Deer Valley Everelda. His impressive EPD profile ranks top 1% in breed for WW, YW, MH,MW, \$F; top 2% RADG, CW, RE, \$B; Top 3% in \$W, \$C and top 20% in YG, CEM, Angle, Fat, \$G. Posting 4.19 lb/day gain since weaning, his traits match the numbers and would add value to any herd.