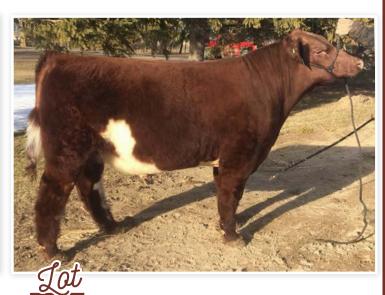

#### MCF FACT CHECKER 8K

REG: 44391743 | TATTOO: 8K | DOB: 05/03/22 | HEREFORD | HORNED | BULL

KJ BJ 58Z CONTENDER D56 ET Sire: MF 746D NETWORK 56 ET KJ BJ 339A COCO CREME 746D ET

**TFR CYRUS 225 ET Dam:** MCF TULIP 3B LAKE 002 DAISY 425T