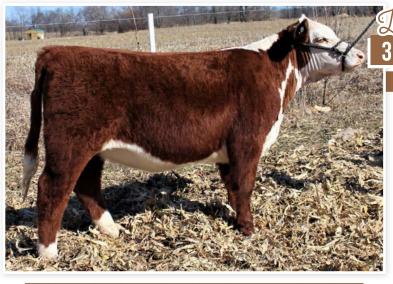

## DD WCH MISS ACADIA 215

DO WEIT MISS HEITSIIT EIS

REG: 44358041 | TATTOO: 215 | DOB: 03/18/22 | HEREFORD | OPEN HEIFER

SI MANDATE 66589 ET

Sire: NJW 79Z 6589 REVOLVE 165G ET BW 91H 100W RITA 79Z ET

TH 49U 719T SHEYENNE 3X

\*\*Dam: DD MISS SHEYENNE 780

DD MISS BURTON 559

One of our first Revolve calves being up for sale. Shes a good one to start with. Revolve is a herd changer and this heifer will help make some good changes for you.