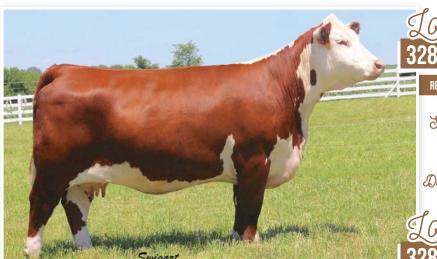

#### 28B MF 914W ABOUT YASMINE 104Y

AI SIRE FOR LOT 328B

REG: 43212822 | HEREFORD | EMBRYOS X 4

BAR S LHF 028 240 Sire: Br Belle Air 6011 Churchill Lady 078X

CRR ABOUT TIME 743

Dam: MF 914W ABOUT YASMINE 104Y
PCR MF LACEY DUTCHESS 914W

We sold Yasmine as a heifer calf to at the time Delhawk/Happ where she topped the MSU in 2011 at \$15,000. She went on to produce many national winners and top sellers for Tom. We donated a yasmine daughter for the HYFA sale lot in Denver where she commanded \$80,000. Her progeny continues to be generators in herds across the country. She produces power with look and has been a foundation female for MF. Don't wait, this will be some of the last chances to get a hold of genetics like this. A great genetic opportunity here, get it while it lasts. We are selling 1 package of 4 for each lot and is currently stored at GGS. Guarantee 1 60-day pregnancy.