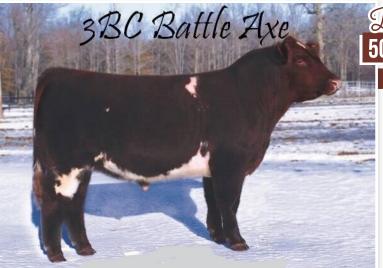

Cosigned by: TRATTLES LIVESTOCK

#### **CMTL LIZZO 3K**

REG: 416600 | TATTOO: CMTL3K | DOB: 04/10/22 | 4.23% CHI | OPEN HEIFER

NMR MATERNAL MADE

Sire: GOOD AS IT GETS MEYER FANNY 267Z

DUAL THREAT 305A

Dam: ACMD LULU 945G Lucy 407Z

Cosigned by: HASSEVOORT CATTLE COMPANY