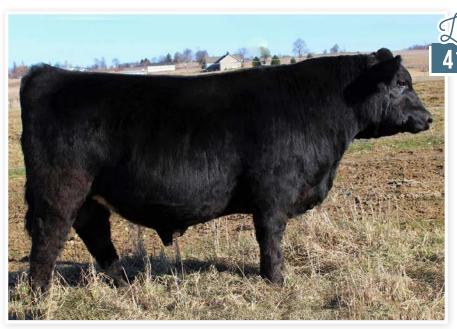

## LA RAWHIDE MACYN 2322

REG: 20470119 | TATTOO: 2322 | DOB: 04/15/22 | ANGUS | BULL

POSS MAVERICK Sire: Poss rawhide Poss blue blood 6502

SIRE

RB TOUR OF DUTY 177

Dam: LA MACY TOUR 617
LA TRAVELING MACY 3005

Phenotypically, Macyn is stout, thick and correct. His numbers are an excellent combination of growth and carcass without sacrificing maternal traits. Actual birth weight: 82 lbs. Genomic Data (Angus GS): BW 19%, WW 8%, CW 7%, Marb 10%, RE 16%, Fat 17%. Dollar Values: \$C 296 (10%), \$B 177 (10%), \$G 74 (10%), \$W 79 (5%), \$F 103 (15%).

|     | CED | BW  | WW | YW  | MILK | REA | MARB | \$B | \$C |
|-----|-----|-----|----|-----|------|-----|------|-----|-----|
| EPD | 8   | 1.7 | 84 | 151 | 26   | .63 | .50  | 159 | 258 |

Cosigned by: YANKEE SPRINGS LIVESTOCK