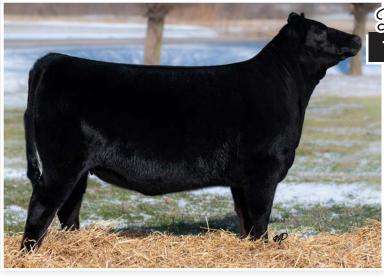

|     | CED | BW  | WW | YW | MILK | REA | MARB | \$B | \$C |
|-----|-----|-----|----|----|------|-----|------|-----|-----|
| EPD | 1   | 3.2 | 46 | 83 | 33   | .34 | .17  | 102 | 170 |

Cosigned by: SELDOM REST FARMS

#### **SELDOM REST SANDY 2114**

REG: 20430248 | TATTOO: 2114 | DOB: 05/31/22 | ANGUS | OPEN HEIFER

CFCC BLACK JACK 001

Sire: KR CASINO 6243

**MALSONS SAVANNAH 27Y** 

DAMERON FIRST IMPRESSION

Dam: S SIS SANDY 920

SILVEIRAS S SIS SANDY 2354

 CED
 BW
 WW
 YW
 MILK

 EPD
 7
 1.3
 76
 134
 28

Cosigned by: Paradise Cattle Company