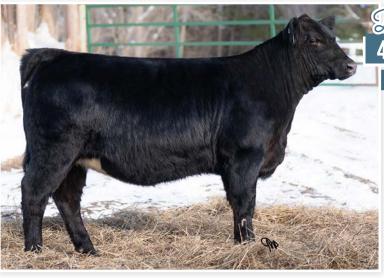

# 417 FORT MELANIA

REG: 4162452 | TATTOO: K4 | DOB: 04/03/22 | 5/8 SM 3/8 AN | OPEN HEIFER

W/C BANKROLL 811D Sire: W/C FORT KNOX 609F K-LER DOLLY'S QUEEN 609D

LLSF PAYS TO BELIEVE ZU194

Dam: SJF MELANIA
PB ANGUS

Fort Melania has the stacked genetics you should be looking for when it comes to a sale like this one. The sire W/C Fort Knox needs no introduction, and the dam stood third overall in the percentage show at Jr. Nationals for Sara Sullivan. Don't let this opportunity pass you by. She's the front pasture kind.

|     | CED  | BW  | WW   | YW  | MILK | REA | MARB | API   | TI |
|-----|------|-----|------|-----|------|-----|------|-------|----|
| EPD | 10.8 | 2.1 | 83.2 | 124 | 26.3 | 0.8 | 0.23 | 134.3 | 83 |