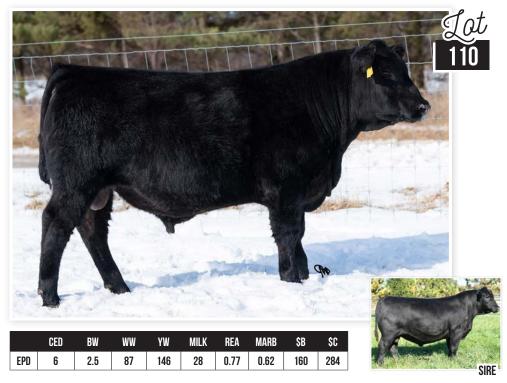

|     | CED | BW  | WW | YW  | MILK | REA  | MARB | \$B | \$C |
|-----|-----|-----|----|-----|------|------|------|-----|-----|
| EPD | 8   | 1.9 | 77 | 139 | 31   | 0.59 | 0.42 | 154 | 260 |

R BCCC GROWTH FUND K203

REG: 20468998 | TATTOO: K203 | DOB: 03/13/22 | ANGUS | BULL

BASIN PAYWEIGHT 1682 Sire: Deer Valley Growth Fund Deer Valley Rita 36113

CONNEALY BLACK GRANITE

\*\*Dam: BCCC Lisa E702

La lady incentive 4014

K203 is a true Angus beef bull from head to tail that is tremendous from a muscle volume standpoint. He is sired by the highly regarded Deer Valley Growth Fund and out of a Black Granite daughter that further goes back to a great Lutchka bred female. He had an actual 82 lb birth weight and an adjusted weaning weight of 858 lbs. Please note that he ranks in the top 15% for WW, top 10% for YW, Top 10% for CEm top 10% for \$W

and top 10% for \$F. Genetically enhanced EPD and Ultrasound

109 STF RENOVATION KO12

Cosigned by: SINGLE TREE FARMS