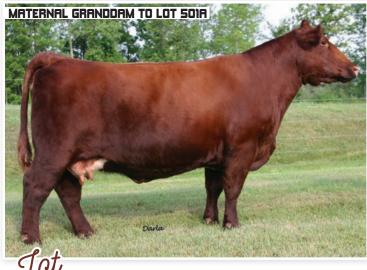

A standout to visitors due to her overwhelming power and smoothness, 2114 is maternal in her design with massive rib shape and dimension coupled with a big hip and powerful hind leg. Her dam S Sis Sandy 920, was Sandy 2354's first natural calf and was selected as Reserve Grand Champion Bred and Owned Female of the 2015 National Junior Angus Show.

#### **SELDOM REST SANDY 2114**

REG: 20430248 | TATTOO: 2114 | DOB: 05/31/22 | ANGUS | OPEN HEIFER

CFCC BLACK JACK 001

Sire: KR CASINO 6243

**MALSONS SAVANNAH 27Y** 

DAMERON FIRST IMPRESSION

Dam: S SIS SANDY 920

SILVEIRAS S SIS SANDY 2354

 CED
 BW
 WW
 YW
 MILK

 EPD
 7
 1.3
 76
 134
 28

Cosigned by: Paradise Cattle Company