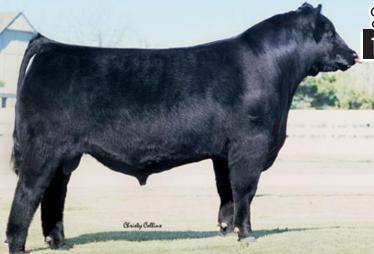

#### BUCKMASTER REVELATION 06

REG: 20504871 | TATTOO: FREEZE BRAND 06 | DOB: 04/20/22 | ANGUS | BULL

QUAKER HILL RAMPAGE VA36 Sire: Var revelation 6299 Sandpoint Blackbird 8809

DEER VALLEY BALANCE 6169 Dam: Deer Valley Everelda 8699 Deer Valley Everelda 4816

Buckmaster Revelation 06 is a high growth, high carcass son of VAR Revelation 6299 and Deer Valley Everelda. His impressive EPD profile ranks top 1% in breed for WW, YW, MH,MW, \$F; top 2% RADG, CW, RE, \$B; Top 3% in \$W, \$C and top 20% in YG, CEM, Angle, Fat, \$G. Posting 4.19 lb/day gain since weaning, his traits match the numbers and would add value to any herd.

|     |   | BW  |    |     |    |     |     |     |     |
|-----|---|-----|----|-----|----|-----|-----|-----|-----|
| EPD | 9 | 0.3 | 75 | 122 | 31 | .80 | .99 | 177 | 296 |