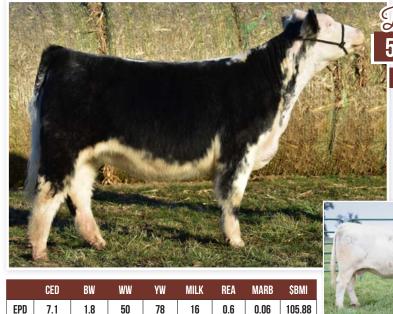

## LA RAWHIDE MACYN 2322

REG: 20470119 | TATTOO: 2322 | DOB: 04/15/22 | ANGUS | BULL

POSS MAVERICK Sire: Poss rawhide Poss blue blood 6502

SIRE

RB TOUR OF DUTY 177

Dam: LA MACY TOUR 617
LA TRAVELING MACY 3005

Phenotypically, Macyn is stout, thick and correct. His numbers are an excellent combination of growth and carcass without sacrificing maternal traits. Actual birth weight: 82 lbs. Genomic Data (Angus GS): BW 19%, WW 8%, CW 7%, Marb 10%, RE 16%, Fat 17%. Dollar Values: \$C 296 (10%), \$B 177 (10%), \$G 74 (10%), \$W 79 (5%), \$F 103 (15%).

|     | CED | BW  | WW | YW  | MILK | REA | MARB | \$B | \$C |
|-----|-----|-----|----|-----|------|-----|------|-----|-----|
| EPD | 8   | 1.7 | 84 | 151 | 26   | .63 | .50  | 159 | 258 |

Cosigned by: YANKEE SPRINGS LIVESTOCK