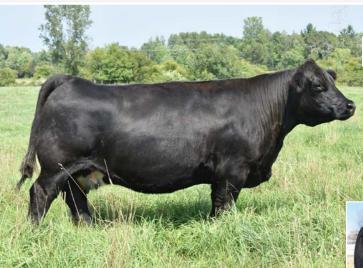

#### MF 914W ABOUT YASMINE 104Y

#### REG: 43212822 | HEREFORD | EMBRYOS X 4

CRR 719 CATAPULT 109

Sire: Chez/Pugh/Hara logic 8815f

R Sweet Red Wine 039

CRR ABOUT TIME 743

Dam: MF 914W ABOUT YASMINE 104Y
PCR MF LACEY DUTCHESS 914W

Cosigned by: MCDONALD FARMS