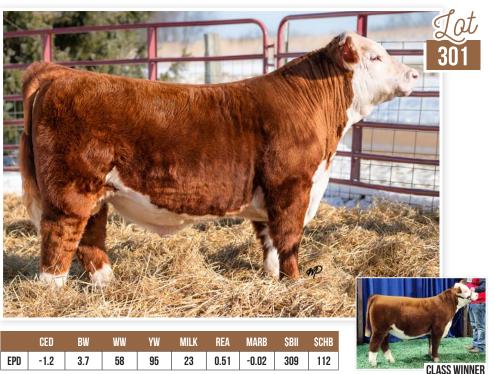

#### **Cosigned by:** MAC NAUGHTON HEREFORDS **RKM 84F PERFECTO 22K**

REG: P44367567 | TATTOO: 22K | DOB: 02/06/22 | HEREFORD | BULL

LCX PERFECTO 11B ET Sire: BG LLC 11B PERFECTO 84F **BG 100W NICKY 31C** 

\$CHB

169

MARB

.21

426

**BR BELLE AIR 6011** Dam: MF 511C FIONA BELLE 802F MF 1306 CHARLIZE 511C

This bull puts a lot of the important pieces together to make a herd bull. He has the look, performance, disposition, and a great set of EPD's. We showed him twice and he was Reserve Grand Champion at the Michigan State Fair and MHA Fall show. Actual birth weight 82, 205 Day Adjusted weaning weight 799

|     | CED | BW  | WW | YW | MILK | REA | MARB | \$BII | \$CHB |
|-----|-----|-----|----|----|------|-----|------|-------|-------|
| EPD | 5.6 | 1.8 | 59 | 95 | 32   | .51 | .32  | 359   | 149   |

Cosigned by: SUNNYSIDE STOCK FARM