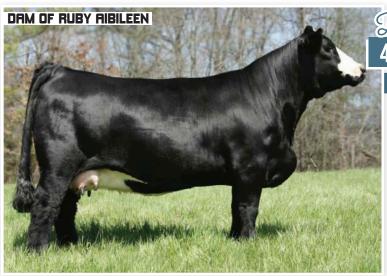

# WSSF SHEZA RUBY AIBILEEN O3K

REG: 4082356 | TATTOO: 03K | DOB: 03/03/22 | PB SIMMENTAL | OPEN HEIFER

WBF SIGNIFICANT B132 Sire: Ruby's Turnpike 771e Ruby's Miss Cleo 240z

SVF/NJC BUILT RIGHT N48 CANSM Dam: Miss CCF Sheza Babe U2 SVF Sheza Fantasy N806

Aibileen is the result of an ebryo purchase from World Beef Expo. With over 140 registered progeny, Miss CCF Sheza Babe U2, comes from a long line of proven genetics which provide fertility, soundness and good looks built in. Combinded with a breed leading performance sire, Ruby's Turnpike, Aibileen will be a cow to build a herd aroud. Shown twice as a calf and won her class both times. Bid with Confidence! Seller retains right to One flush minimum of 6 Embryos at sellers expense and buyers convenience.

|     | CED | BW  | WW   | YW    | MILK | REA  | MARB | API   | TI   |
|-----|-----|-----|------|-------|------|------|------|-------|------|
| EPD | 6.9 | 2.2 | 70.8 | 102.8 | 16.2 | 0.83 | 0.04 | 100.1 | 64.9 |