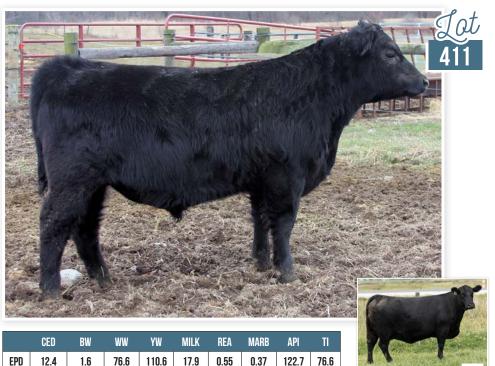

#### BUCKMASTER REVELATION 06

REG: 20504871 | TATTOO: FREEZE BRAND 06 | DOB: 04/20/22 | ANGUS | BULL

QUAKER HILL RAMPAGE VA36 Sire: Var revelation 6299 Sandpoint Blackbird 8809

DEER VALLEY BALANCE 6169 Dam: Deer Valley Everelda 8699 Deer Valley Everelda 4816

Buckmaster Revelation 06 is a high growth, high carcass son of VAR Revelation 6299 and Deer Valley Everelda. His impressive EPD profile ranks top 1% in breed for WW, YW, MH,MW, \$F; top 2% RADG, CW, RE, \$B; Top 3% in \$W, \$C and top 20% in YG, CEM, Angle, Fat, \$G. Posting 4.19 lb/day gain since weaning, his traits match the numbers and would add value to any herd.

|     |   | BW  |    |     |    |     |     |     |     |
|-----|---|-----|----|-----|----|-----|-----|-----|-----|
| EPD | 9 | 0.3 | 75 | 122 | 31 | .80 | .99 | 177 | 296 |