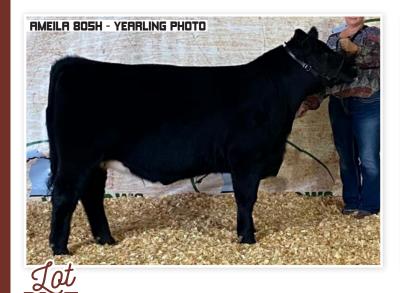

#### BUCKMASTER REVELATION 06

REG: 20504871 | TATTOO: FREEZE BRAND 06 | DOB: 04/20/22 | ANGUS | BULL

QUAKER HILL RAMPAGE VA36 Sire: Var revelation 6299 Sandpoint Blackbird 8809

DEER VALLEY BALANCE 6169 Dam: Deer Valley Everelda 8699 Deer Valley Everelda 4816

Buckmaster Revelation 06 is a high growth, high carcass son of VAR Revelation 6299 and Deer Valley Everelda. His impressive EPD profile ranks top 1% in breed for WW, YW, MH,MW, \$F; top 2% RADG, CW, RE, \$B; Top 3% in \$W, \$C and top 20% in YG, CEM, Angle, Fat, \$G. Posting 4.19 lb/day gain since weaning, his traits match the numbers and would add value to any herd.

|     |   | BW  |    |     |    |     |     |     |     |
|-----|---|-----|----|-----|----|-----|-----|-----|-----|
| EPD | 9 | 0.3 | 75 | 122 | 31 | .80 | .99 | 177 | 296 |