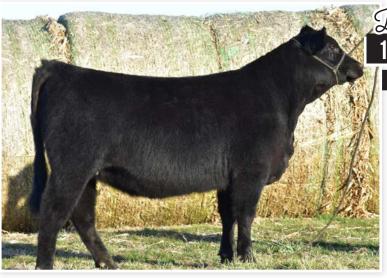

#### 9 SELDOM REST CASSANDRA 2048

REG: 20430247 | TATTOO: 2048 | DOB: 03/23/22 | ANGUS | OPEN HEIFER

CFCC BLACK JACK 001 Sire: KR Casino 6243 Malsons Savannah 27y

EXAR CLASSEN 1422B *Dam:* Seldom rest sandy 5086

SILVEIRAS S SIS SANDY 2354

Super complete and a sound structural base. A full sisters to Seldom Rest Cassandra 9060, the 2021 American Royal ROV Angus Show Reserve Grand Champion and the 2020-2021 Reserve ROV Show heifer of the year. This one has the genetic potential and the phenotypic traits to have a bright future.