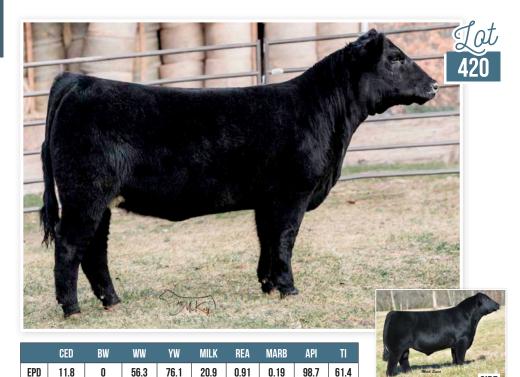

#### BUCKMASTER REVELATION 06

REG: 20504871 | TATTOO: FREEZE BRAND 06 | DOB: 04/20/22 | ANGUS | BULL

QUAKER HILL RAMPAGE VA36 Sire: Var revelation 6299 Sandpoint Blackbird 8809

DEER VALLEY BALANCE 6169 Dam: Deer Valley Everelda 8699 Deer Valley Everelda 4816

Buckmaster Revelation 06 is a high growth, high carcass son of VAR Revelation 6299 and Deer Valley Everelda. His impressive EPD profile ranks top 1% in breed for WW, YW, MH,MW, \$F; top 2% RADG, CW, RE, \$B; Top 3% in \$W, \$C and top 20% in YG, CEM, Angle, Fat, \$G. Posting 4.19 lb/day gain since weaning, his traits match the numbers and would add value to any herd.

|     |   | BW  |    |     |    |     |     |     |     |
|-----|---|-----|----|-----|----|-----|-----|-----|-----|
| EPD | 9 | 0.3 | 75 | 122 | 31 | .80 | .99 | 177 | 296 |