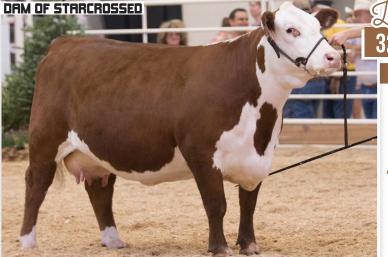

#### **GRAND STARCROSSED K30 ET**

REG: 44387926 | TATTOO: K30 | DOB: 02/19/22 | HEREFORD | OPEN HEIFER

CRR 5280

Sire: C DOUBLE YOUR MILES 6077 ET C 88X NOTICE ME 1311 ET

GOLDEN OAK OUTCROSS 18 U Dam: Grand Starcrossed 38z et CSF 435 Lady 9200

A super attractive powerfully constructed February out of one of our favorite donors 38Z. This cool fronted, long bodied, chromed up heifer is sired by the former national champion C Double Your Miles 6077. Pictures and videos will be posted in March on Facebook and grandmeadowsfarm.com