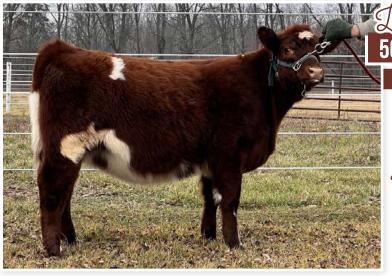

#### BUCKMASTER REVELATION 06

REG: 20504871 | TATTOO: FREEZE BRAND 06 | DOB: 04/20/22 | ANGUS | BULL

QUAKER HILL RAMPAGE VA36 Sire: Var revelation 6299 Sandpoint Blackbird 8809

DEER VALLEY BALANCE 6169 Dam: Deer Valley Everelda 8699 Deer Valley Everelda 4816

Buckmaster Revelation 06 is a high growth, high carcass son of VAR Revelation 6299 and Deer Valley Everelda. His impressive EPD profile ranks top 1% in breed for WW, YW, MH,MW, \$F; top 2% RADG, CW, RE, \$B; Top 3% in \$W, \$C and top 20% in YG, CEM, Angle, Fat, \$G. Posting 4.19 lb/day gain since weaning, his traits match the numbers and would add value to any herd.