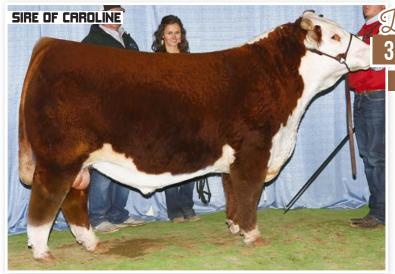

#### SCL 4104 CAROLINE 283 ET

REG: 44422062 | TATTOO: A283/A2 | DOB: 04/24/22 | HEREFORD | OPEN HEIFER

CRR 719 CATAPULT 109 Sire: STCC SHR SNIPER 525 ET SHOWTIME RAMSEY LOLA 122

LCC 2T LONGDRIVE 3Y ET

\*\*Dam\*\* CSF SHOWTIME MARY 4104

\*\*LCC MERRY ME TOO 402 ET

Nice heifer to go show and then put in the herd to produce great show calves. She has the pedigree to get you some great ones.

|     | CED | BW  | WW | YW | MILK | REA  | MARB | \$BII | \$CHB |
|-----|-----|-----|----|----|------|------|------|-------|-------|
| EPD | 0.1 | 4.1 | 59 | 98 | 28   | 0.53 | 0.11 | 353   | 123   |