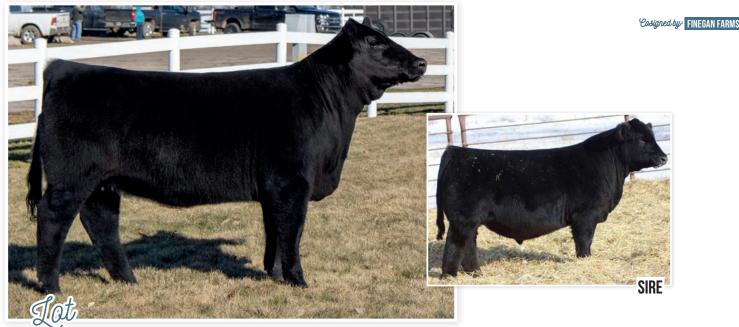

#### Finegan Farms

Stacy Finegan 9400 Concord Rd. Jonesville, MI 49250 (517) 599-0018

Cosigned by: FINEGAN FARMS

# 23 CANDY KO4

RUBY'S TURNPIKE Sine: W/C EXPRESS LANE 29G ES Z29

DJM LOCKED IN D604 Dam: DJM MISS CANDY G930 DJM CANDY'S DREAM Y104

Candy K04 is a moderate- framed, deep bodied heifer that will be a great addition to any herd. She is sired by the high performing W/C Express Lane and out of a very productive cow family that has produced multiple successful show heifers. She has an awesome disposition and comes to you ready to breed to the bull of your choosing.

REG: 4067760 | TATTOO: KO4 | DOB: 03/19/22 | PB SIMMENTAL | OPEN HEIFER

Cosigned by: DIAMOND S LIVESTOCK

|     | CED | BW  | WW   | YW    | MILK | REA  | MARB | API   | TI   |
|-----|-----|-----|------|-------|------|------|------|-------|------|
| EPD | 6.1 | 3.5 | 90.7 | 127.3 | 21.5 | 0.91 | 0.06 | 122.6 | 80.5 |