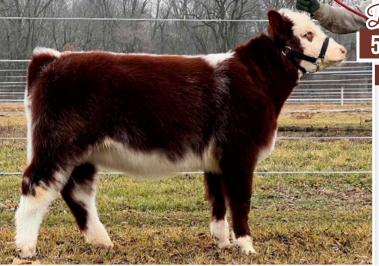

#### BUCKMASTER REVELATION 06

REG: 20504871 | TATTOO: FREEZE BRAND 06 | DOB: 04/20/22 | ANGUS | BULL

QUAKER HILL RAMPAGE VA36 Sire: Var revelation 6299 Sandpoint Blackbird 8809

DEER VALLEY BALANCE 6169 Dam: Deer Valley Everelda 8699 Deer Valley Everelda 4816

Buckmaster Revelation 06 is a high growth, high carcass son of VAR Revelation 6299 and Deer Valley Everelda. His impressive EPD profile ranks top 1% in breed for WW, YW, MH,MW, \$F; top 2% RADG, CW, RE, \$B; Top 3% in \$W, \$C and top 20% in YG, CEM, Angle, Fat, \$G. Posting 4.19 lb/day gain since weaning, his traits match the numbers and would add value to any herd.