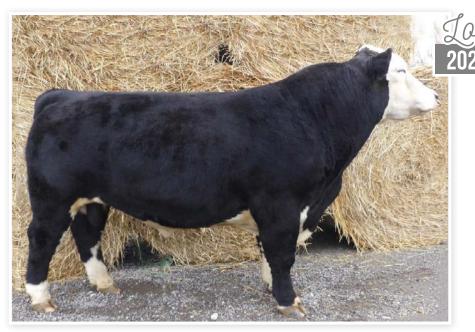

#### ACE OF CLUBS 062G

REG: 400422 | TATTOO: 062G | DOB: 04/13/19 | 2.91% CHI | BULL

SILVEIRAS STYLE 9303 Sire: JPF NIGHT MAGIC 31E JSC COVERGIRL 31B

BMSC ICE BREAKERR 45L Dam: FSWA BLACK ICE SWEET LORRIE

his birth, his energetic yet docile attitude has made working with him so much fun. With his freat baldy color, length, overall size and power he has produced some wonderful flashy calves that are sized for calving ease. Even after being put out for 2 breeding seasons he is still able to be caught and walked into the barn or a show on a halter. As sad as we are to see him go, we are excited for him to be able to continue to pass along his solid line of genetics along with binging such a great attitude to your herd. He is THF and is PHAC

Ace was born on the ranch and has been a loved part of our herd his whole life. Since

CMTL Lizzo 3K has a pedigree that is As Good As It Get's. A natural calf out of our young donor ACMD LULU 945G that was Champion Chi and 4th Overall at the 2019 MI Winter Classic. Her grand dam is the legendary LUCY donor at AcMoody's that was Supreme Overall at Kansas City. Lizzo is duel registered Chi and Mainetainer. Mating options for this female are endless she is stout, attractive, big ribbed and super hairy. A bonus is she is kid friendly. Retaining the right to one flush at consignors cost and buyers' convenience.