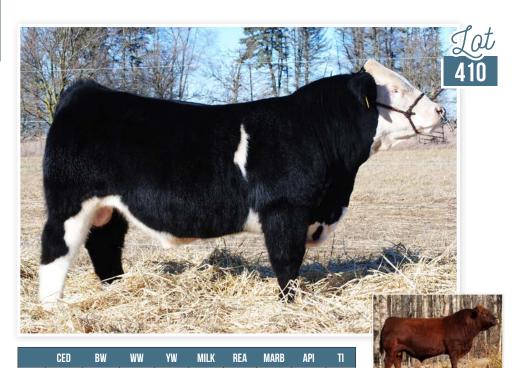

## LA RAWHIDE MACYN 2322

REG: 20470119 | TATTOO: 2322 | DOB: 04/15/22 | ANGUS | BULL

POSS MAVERICK Sire: Poss rawhide Poss blue blood 6502

SIRE

RB TOUR OF DUTY 177

Dam: LA MACY TOUR 617
LA TRAVELING MACY 3005

Phenotypically, Macyn is stout, thick and correct. His numbers are an excellent combination of growth and carcass without sacrificing maternal traits. Actual birth weight: 82 lbs. Genomic Data (Angus GS): BW 19%, WW 8%, CW 7%, Marb 10%, RE 16%, Fat 17%. Dollar Values: \$C 296 (10%), \$B 177 (10%), \$G 74 (10%), \$W 79 (5%), \$F 103 (15%).

|     | CED | BW  | WW | YW  | MILK | REA | MARB | \$B | \$C |
|-----|-----|-----|----|-----|------|-----|------|-----|-----|
| EPD | 8   | 1.7 | 84 | 151 | 26   | .63 | .50  | 159 | 258 |

Cosigned by: YANKEE SPRINGS LIVESTOCK