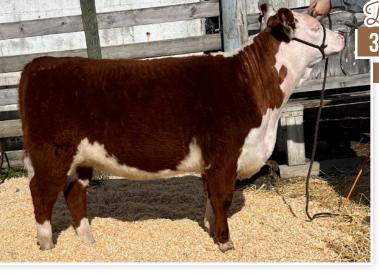

#### 15 DD JK MISS TETON 218

REG: 44366188 | TATTOO: 218 | DOB: 04/01/22 | HEREFORD | OPEN HEIFER

F MANHATTAN 446

3ire: DD HARLAND 820

**DD MISS DOMINO 306** 

NJW 765 P20 BEEF 38W ET

Dam: DD MISS BEEF 536
DD MISS ONSTAR

Here is something a little different. Some animal that will bring an outcross to your herd. Time to look at something different, here she is.

MARB ŚBII \$CHB CED BW ww ΥW MILK REA 0.08 432 122 **EPD** 5 2.7 61 96 25 0.47