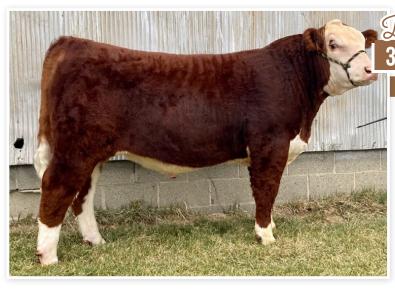

REG: 44308597 | TATTOO: J45 | D0B: 3/21/21 | HEREFORD | BULL

CHURCHILL SENSATION 020X Sire: UPS SENSATION 2296 ET UPS JT MISS HOGH 7311 ET

C STOCKMAN 2059 ET

\*\*Dam: SRF MISS CALLIE 50

SRF MISS CRYSTAL 33 GMR ET

Ready to go to work. This bull is a son of 2296 who needs no introduction to the Hereford breed. This mother is out of trust out of a daughter of MSU BR Markette 55M. This bull is stout, super sound, and super clean fronted. This bull will add calving ease and growth to your herd. Don't miss out on this bull.

|     | CED | BW  | WW | YW | MILK | REA | MARB | \$BII | \$CHB |
|-----|-----|-----|----|----|------|-----|------|-------|-------|
| EPD | 4.7 | 1.6 | 64 | 99 | 33   | .50 | .07  | 491   | 112   |

Cosigned by: HILEMAN FARMS