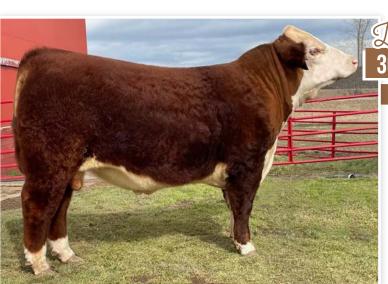

#### **Cosigned by:** MAC NAUGHTON HEREFORDS **RKM 84F PERFECTO 22K**

REG: P44367567 | TATTOO: 22K | DOB: 02/06/22 | HEREFORD | BULL

LCX PERFECTO 11B ET Sire: BG LLC 11B PERFECTO 84F **BG 100W NICKY 31C** 

\$CHB

169

MARB

.21

426

**BR BELLE AIR 6011** Dam: MF 511C FIONA BELLE 802F MF 1306 CHARLIZE 511C

This bull puts a lot of the important pieces together to make a herd bull. He has the look, performance, disposition, and a great set of EPD's. We showed him twice and he was Reserve Grand Champion at the Michigan State Fair and MHA Fall show. Actual birth weight 82, 205 Day Adjusted weaning weight 799

|     | CED | BW  | WW | YW | MILK | REA | MARB | \$BII | \$CHB |
|-----|-----|-----|----|----|------|-----|------|-------|-------|
| EPD | 5.6 | 1.8 | 59 | 95 | 32   | .51 | .32  | 359   | 149   |

Cosigned by: SUNNYSIDE STOCK FARM