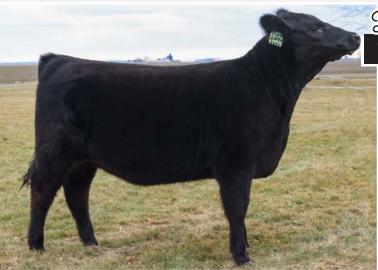

#### 14 LA RAWHIDE DIANA 3522

REG: 20470123 | TATTOO: 3522 | DOB: 06/24/22 | ANGUS | OPEN HEIFER

POSS MAVERICK Sire: POSS RAWHIDE

POSS BLUE BLOOD 6502

WERNER FLAT TOP 4136 Dam: La flat top diana 2320 La romeo diana 4218

This Diana is a really attractive and correct package with nice genomics and EPDs. Actual birth weight: 68 lbs. Genomic Data (Angus GS): CED 4%, BW 3%, Doc 5%, HP 1%, Milk 16%, Marb 14%. Dollar Values: \$M 88 (3%), \$W 73 (10%), \$G 70 (15%), \$C +285 (15%).

A standout to visitors due to her overwhelming power and smoothness, 2114 is maternal in her design with massive rib shape and dimension coupled with a big hip and powerful hind leg. Her dam S Sis Sandy 920, was Sandy 2354's first natural calf and was selected as Reserve Grand Champion Bred and Owned Female of the 2015 National Junior Angus Show.