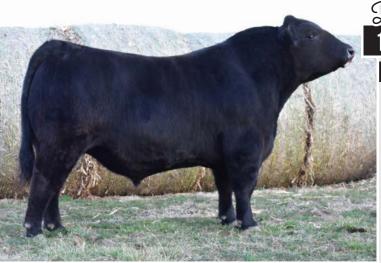

#### BUCKMASTER REVELATION 06

REG: 20504871 | TATTOO: FREEZE BRAND 06 | DOB: 04/20/22 | ANGUS | BULL

QUAKER HILL RAMPAGE VA36 Sire: Var revelation 6299 Sandpoint Blackbird 8809

DEER VALLEY BALANCE 6169 Dam: Deer Valley Everelda 8699 Deer Valley Everelda 4816

Buckmaster Revelation 06 is a high growth, high carcass son of VAR Revelation 6299 and Deer Valley Everelda. His impressive EPD profile ranks top 1% in breed for WW, YW, MH,MW, \$F; top 2% RADG, CW, RE, \$B; Top 3% in \$W, \$C and top 20% in YG, CEM, Angle, Fat, \$G. Posting 4.19 lb/day gain since weaning, his traits match the numbers and would add value to any herd.