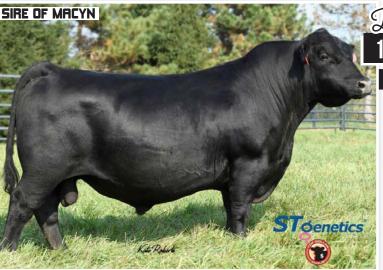

## LA RAWHIDE MACYN 2322

REG: 20470119 | TATTOO: 2322 | DOB: 04/15/22 | ANGUS | BULL

POSS MAVERICK Sire: Poss rawhide Poss blue blood 6502

SIRE

RB TOUR OF DUTY 177

Dam: LA MACY TOUR 617
LA TRAVELING MACY 3005

Phenotypically, Macyn is stout, thick and correct. His numbers are an excellent combination of growth and carcass without sacrificing maternal traits. Actual birth weight: 82 lbs. Genomic Data (Angus GS): BW 19%, WW 8%, CW 7%, Marb 10%, RE 16%, Fat 17%. Dollar Values: \$C 296 (10%), \$B 177 (10%), \$G 74 (10%), \$W 79 (5%), \$F 103 (15%).

|     | CED | BW  | WW | YW  | MILK | REA | MARB | \$B | \$C |
|-----|-----|-----|----|-----|------|-----|------|-----|-----|
| EPD | 8   | 1.7 | 84 | 151 | 26   | .63 | .50  | 159 | 258 |

Cosigned by: YANKEE SPRINGS LIVESTOCK