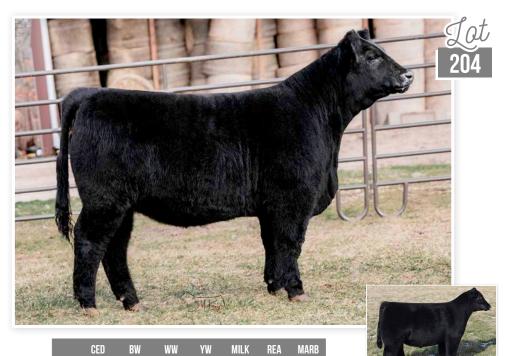

## LA RAWHIDE MACYN 2322

REG: 20470119 | TATTOO: 2322 | DOB: 04/15/22 | ANGUS | BULL

POSS MAVERICK Sire: Poss rawhide Poss blue blood 6502

SIRE

RB TOUR OF DUTY 177

Dam: LA MACY TOUR 617
LA TRAVELING MACY 3005

Phenotypically, Macyn is stout, thick and correct. His numbers are an excellent combination of growth and carcass without sacrificing maternal traits. Actual birth weight: 82 lbs. Genomic Data (Angus GS): BW 19%, WW 8%, CW 7%, Marb 10%, RE 16%, Fat 17%. Dollar Values: \$C 296 (10%), \$B 177 (10%), \$G 74 (10%), \$W 79 (5%), \$F 103 (15%).

|     | CED | BW  | WW | YW  | MILK | REA | MARB | \$B | \$C |
|-----|-----|-----|----|-----|------|-----|------|-----|-----|
| EPD | 8   | 1.7 | 84 | 151 | 26   | .63 | .50  | 159 | 258 |

Cosigned by: YANKEE SPRINGS LIVESTOCK