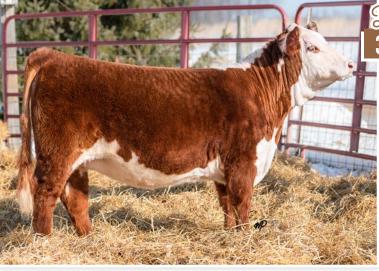

## DD WCH MISS ACADIA 215

DO WEIT MISS HEITSIIT EIS

REG: 44358041 | TATTOO: 215 | DOB: 03/18/22 | HEREFORD | OPEN HEIFER

SI MANDATE 66589 ET

Sire: NJW 79Z 6589 REVOLVE 165G ET BW 91H 100W RITA 79Z ET

TH 49U 719T SHEYENNE 3X

\*\*Dam: DD MISS SHEYENNE 780

DD MISS BURTON 559

One of our first Revolve calves being up for sale. Shes a good one to start with. Revolve is a herd changer and this heifer will help make some good changes for you.

 CED
 BW
 WW
 YW
 MILK
 REA
 MARB
 SBII
 SCHB

 EPD
 10.4
 0.6
 63
 99
 29
 .35
 .32
 413
 144