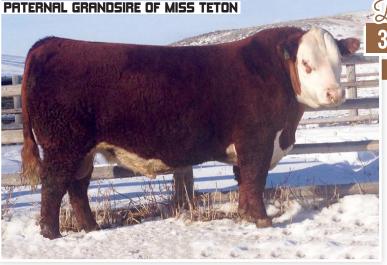

#### **DD WCH MISS BORAH 201ET**

REG: 44361036 | TATTOO: 201 | DOB: 03/05/22 | HEREFORD | OPEN HEIFER

NJW 735 M326 TRUST 100W ET Sire: Behm 100W CUDA 504C Behm Jasman 102Y

VPI LIMITED EDITION J921 \*\*Dam: DD MISS DEVC 601

DD MS TETON DEVO 36

This heifer is not one we want to let go. She is great numbered and will be a great herd builder cow when given the chance.

|     | CED | BW  | WW | YW | MILK | REA  | MARB  | \$BII | \$CHB |
|-----|-----|-----|----|----|------|------|-------|-------|-------|
| EPD | 2.2 | 2.7 | 57 | 83 | 23   | 0.57 | -0.11 | 357   | 100   |