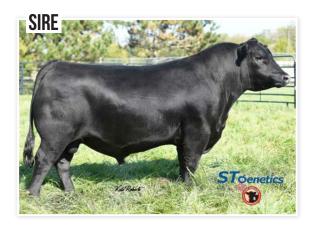

REG: 20468998 | TATTOO: K203 | DOB: 03/13/22 | ANGUS | BULL

BASIN PAYWEIGHT 1682 Sire: Deer Valley Growth Fund Deer Valley Rita 36113

CONNEALY BLACK GRANITE

\*\*Dam: BCCC Lisa E702

La lady incentive 4014

K203 is a true Angus beef bull from head to tail that is tremendous from a muscle volume standpoint. He is sired by the highly regarded Deer Valley Growth Fund and out of a Black Granite daughter that further goes back to a great Lutchka bred female. He had an actual 82 lb birth weight and an adjusted weaning weight of 858 lbs. Please note that he ranks in the top 15% for WW, top 10% for YW, Top 10% for CEm top 10% for \$W

and top 10% for \$F. Genetically enhanced EPD and Ultrasound

109 STF RENOVATION KO12

Cosigned by: SINGLE TREE FARMS