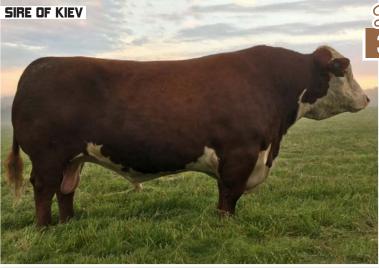

WW

74

117

25

1.13

-2.2

5.3

P/Y 787 KIEV K9

REG: 44331942 | TATTOO: P/Y K9 | DOB: 02/28/22 | HEREFORD | BULL

KCF BENNETT REVOLUTION X51 dire: PCR X51 BENTLEY 454B PCR IDIA GOLDIE 40X

**WLB WINCHESTER POWERBALL 27A** Dam: PCR PAULA PROFICIENT 787E PCR X51 MISS PROFICIENT 471

Powerful "Bentley" son out of a top producing PCR cow. A quiet bull that will add growth, good feet, quality udders. Dark red and goggle

|     | CED | BW  | WW | YW  | MILK | REA  | MARB | \$BII | \$CHB |
|-----|-----|-----|----|-----|------|------|------|-------|-------|
| EPD | 5.3 | 2.3 | 69 | 112 | 39   | 0.84 | 0.12 | 493   | 128   |