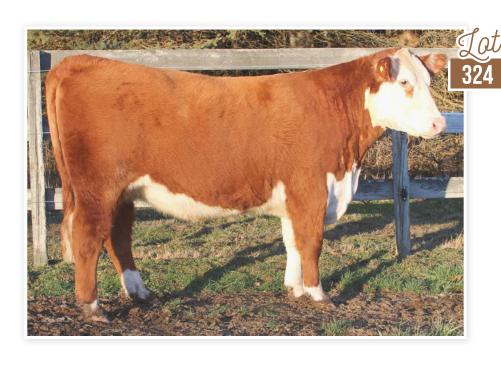

## LA RAWHIDE MACYN 2322

REG: 20470119 | TATTOO: 2322 | DOB: 04/15/22 | ANGUS | BULL

POSS MAVERICK Sire: Poss rawhide Poss blue blood 6502

SIRE

RB TOUR OF DUTY 177

Dam: LA MACY TOUR 617
LA TRAVELING MACY 3005

Phenotypically, Macyn is stout, thick and correct. His numbers are an excellent combination of growth and carcass without sacrificing maternal traits. Actual birth weight: 82 lbs. Genomic Data (Angus GS): BW 19%, WW 8%, CW 7%, Marb 10%, RE 16%, Fat 17%. Dollar Values: \$C 296 (10%), \$B 177 (10%), \$G 74 (10%), \$W 79 (5%), \$F 103 (15%).

|     | CED | BW  | WW | YW  | MILK | REA | MARB | \$B | \$C |
|-----|-----|-----|----|-----|------|-----|------|-----|-----|
| EPD | 8   | 1.7 | 84 | 151 | 26   | .63 | .50  | 159 | 258 |

Cosigned by: YANKEE SPRINGS LIVESTOCK