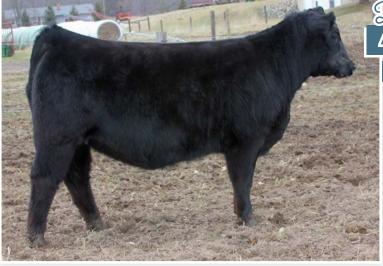

#### BUCKMASTER REVELATION 06

REG: 20504871 | TATTOO: FREEZE BRAND 06 | DOB: 04/20/22 | ANGUS | BULL

QUAKER HILL RAMPAGE VA36 Sire: Var revelation 6299 Sandpoint Blackbird 8809

DEER VALLEY BALANCE 6169 Dam: Deer Valley Everelda 8699 Deer Valley Everelda 4816

Buckmaster Revelation 06 is a high growth, high carcass son of VAR Revelation 6299 and Deer Valley Everelda. His impressive EPD profile ranks top 1% in breed for WW, YW, MH,MW, \$F; top 2% RADG, CW, RE, \$B; Top 3% in \$W, \$C and top 20% in YG, CEM, Angle, Fat, \$G. Posting 4.19 lb/day gain since weaning, his traits match the numbers and would add value to any herd.