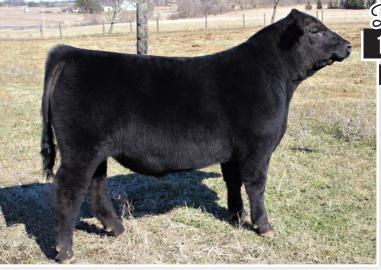

#### 106 RWV JUDGEMENT DAY 402

REG: 20422918 | TATTOO: 402 | DOB: 04/03/2022 | ANGUS | BULL

YOUNG DALE BELIEVE 46B Sire: HILL VALLEY RECKONING 931 HILL VALLEY ELBINA 456

COLBURN PRIMO 5153 Dam: RW PRIMO SANDY 808 K N C CABIN CREEK SANDY 804

A real balanced, smooth made, powerful Angus bull out of Hill Valley Reckoning. His dam comes from the Sandy cow family and is a full sib to Sandstorm. Putting this one in your pasture, no one will question your judgement.

|     | CED | BW  | WW | YW  | MILK | REA | MARB | \$B | \$C |
|-----|-----|-----|----|-----|------|-----|------|-----|-----|
| EPD | 8   | 1.3 | 73 | 126 | 30   | .73 | .67  | 149 | 242 |