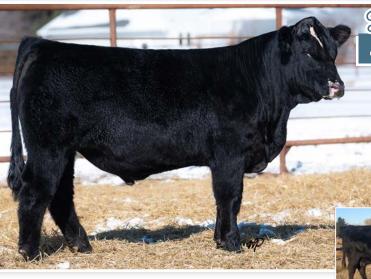

#### BUCKMASTER REVELATION 06

REG: 20504871 | TATTOO: FREEZE BRAND 06 | DOB: 04/20/22 | ANGUS | BULL

QUAKER HILL RAMPAGE VA36 Sire: Var revelation 6299 Sandpoint Blackbird 8809

DEER VALLEY BALANCE 6169 Dam: Deer Valley Everelda 8699 Deer Valley Everelda 4816

Buckmaster Revelation 06 is a high growth, high carcass son of VAR Revelation 6299 and Deer Valley Everelda. His impressive EPD profile ranks top 1% in breed for WW, YW, MH,MW, \$F; top 2% RADG, CW, RE, \$B; Top 3% in \$W, \$C and top 20% in YG, CEM, Angle, Fat, \$G. Posting 4.19 lb/day gain since weaning, his traits match the numbers and would add value to any herd.