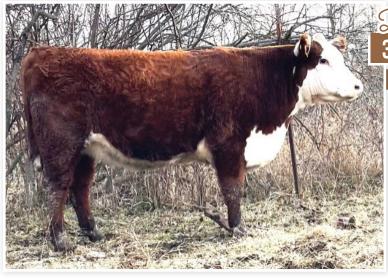

#### BUCKMASTER REVELATION 06

REG: 20504871 | TATTOO: FREEZE BRAND 06 | DOB: 04/20/22 | ANGUS | BULL

QUAKER HILL RAMPAGE VA36 Sire: Var revelation 6299 Sandpoint Blackbird 8809

DEER VALLEY BALANCE 6169 Dam: Deer Valley Everelda 8699 Deer Valley Everelda 4816

Buckmaster Revelation 06 is a high growth, high carcass son of VAR Revelation 6299 and Deer Valley Everelda. His impressive EPD profile ranks top 1% in breed for WW, YW, MH,MW, \$F; top 2% RADG, CW, RE, \$B; Top 3% in \$W, \$C and top 20% in YG, CEM, Angle, Fat, \$G. Posting 4.19 lb/day gain since weaning, his traits match the numbers and would add value to any herd.