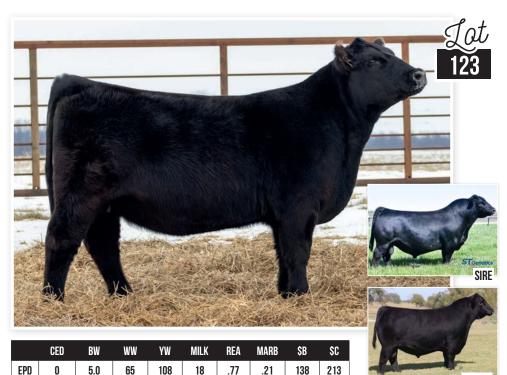

#### BUCKMASTER REVELATION 06

REG: 20504871 | TATTOO: FREEZE BRAND 06 | DOB: 04/20/22 | ANGUS | BULL

QUAKER HILL RAMPAGE VA36 Sire: Var revelation 6299 Sandpoint Blackbird 8809

DEER VALLEY BALANCE 6169 Dam: Deer Valley Everelda 8699 Deer Valley Everelda 4816

Buckmaster Revelation 06 is a high growth, high carcass son of VAR Revelation 6299 and Deer Valley Everelda. His impressive EPD profile ranks top 1% in breed for WW, YW, MH,MW, \$F; top 2% RADG, CW, RE, \$B; Top 3% in \$W, \$C and top 20% in YG, CEM, Angle, Fat, \$G. Posting 4.19 lb/day gain since weaning, his traits match the numbers and would add value to any herd.