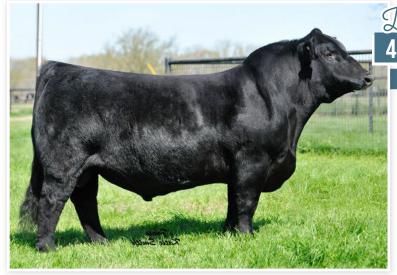

#### BUCKMASTER REVELATION 06

REG: 20504871 | TATTOO: FREEZE BRAND 06 | DOB: 04/20/22 | ANGUS | BULL

QUAKER HILL RAMPAGE VA36 Sire: Var revelation 6299 Sandpoint Blackbird 8809

DEER VALLEY BALANCE 6169 Dam: Deer Valley Everelda 8699 Deer Valley Everelda 4816

Buckmaster Revelation 06 is a high growth, high carcass son of VAR Revelation 6299 and Deer Valley Everelda. His impressive EPD profile ranks top 1% in breed for WW, YW, MH,MW, \$F; top 2% RADG, CW, RE, \$B; Top 3% in \$W, \$C and top 20% in YG, CEM, Angle, Fat, \$G. Posting 4.19 lb/day gain since weaning, his traits match the numbers and would add value to any herd.