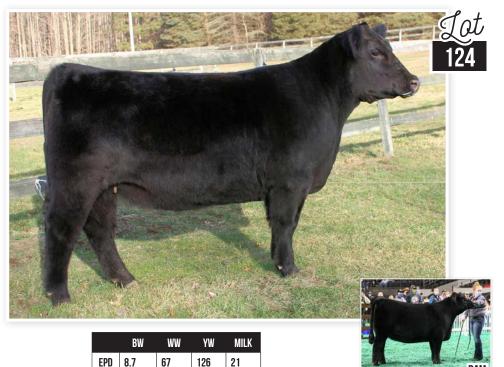

# 123 MICHIGAN BEEF EXPO

CED WW MILK REA MARB SC 28 182 **EPD** 124 121 2 4.1 69 .61 .35