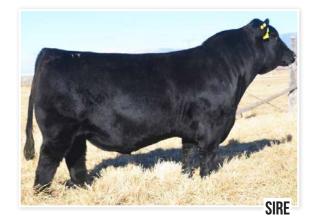

#### BUCKMASTER REVELATION 06

REG: 20504871 | TATTOO: FREEZE BRAND 06 | DOB: 04/20/22 | ANGUS | BULL

QUAKER HILL RAMPAGE VA36 Sire: Var revelation 6299 Sandpoint Blackbird 8809

DEER VALLEY BALANCE 6169 Dam: Deer Valley Everelda 8699 Deer Valley Everelda 4816

Buckmaster Revelation 06 is a high growth, high carcass son of VAR Revelation 6299 and Deer Valley Everelda. His impressive EPD profile ranks top 1% in breed for WW, YW, MH,MW, \$F; top 2% RADG, CW, RE, \$B; Top 3% in \$W, \$C and top 20% in YG, CEM, Angle, Fat, \$G. Posting 4.19 lb/day gain since weaning, his traits match the numbers and would add value to any herd.

|     |   | BW  |    |     |    |     |     |     |     |
|-----|---|-----|----|-----|----|-----|-----|-----|-----|
| EPD | 9 | 0.3 | 75 | 122 | 31 | .80 | .99 | 177 | 296 |