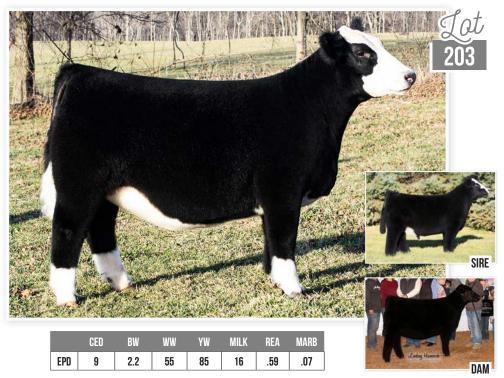

#### BUCKMASTER REVELATION 06

REG: 20504871 | TATTOO: FREEZE BRAND 06 | DOB: 04/20/22 | ANGUS | BULL

QUAKER HILL RAMPAGE VA36 Sire: Var revelation 6299 Sandpoint Blackbird 8809

DEER VALLEY BALANCE 6169 Dam: Deer Valley Everelda 8699 Deer Valley Everelda 4816

Buckmaster Revelation 06 is a high growth, high carcass son of VAR Revelation 6299 and Deer Valley Everelda. His impressive EPD profile ranks top 1% in breed for WW, YW, MH,MW, \$F; top 2% RADG, CW, RE, \$B; Top 3% in \$W, \$C and top 20% in YG, CEM, Angle, Fat, \$G. Posting 4.19 lb/day gain since weaning, his traits match the numbers and would add value to any herd.

|     |   | BW  |    |     |    |     |     |     |     |
|-----|---|-----|----|-----|----|-----|-----|-----|-----|
| EPD | 9 | 0.3 | 75 | 122 | 31 | .80 | .99 | 177 | 296 |