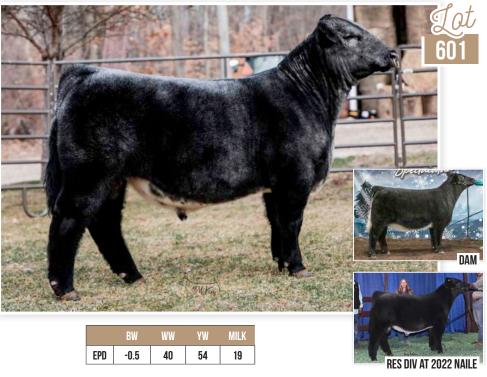

Kristina VanOrder (616) 886-7087

www.michiganchimaineassoc.orc

# Cosignors

#### 2M Show Cattle

Caleb & Modaina Angus 9275 Love Rd. Bellevue, MI 49021 (269) 245-9444

# **BK Cattle Company**

Brendan Kuyers 9906 Fillmore St. Zeeland, MI 49464 (616) 953-9731

#### Fitzner Farms

Steve Fitzner 6653 Sherwood Hwy. Bellevue, MI 49021 (616) 340-7171

# **Jabecty Show Stock**

LJ Herzog 23070 20 Mile Rd. Paris, MI 49338 (231) 527-5455

## JMR Show Stock

Jacob Rohe 4425 Heath Rd. Hastings, MI 49058 (269) 838-2930

## **Meert Cattle**

Brennen Meert 497 8th St. Plainwell, MI 49080 (269) 217-7138

## **Roestel Family Show Cattle**

Travis & Kim Roestel 5716 N. Barry Rd. Wheeler, MI 48662 (269) 425- 0489

#### **Steller Cattle**

Jonathan Stelter 4591 Vista Dr. Bridgman, MI 49106 (269) 325-6746



BKUY Fast Track is a low birth weight son of the calving ease specialist himself, GOET I-80. We feel this bull combines power, shape, balance and volume all in a sound, attractive and loud colored package. To top that off with a 66 lb birth weight. We think he will be a great option for first calf heifers without sacrificing growth and performance. He sells along with 20 units of semen. Bid with confidence, the return on investment will be good!



Cosigned by: BK CATTLE COMPANY

# Lot 602

Cosigned by: 2M SHOW CATTLE

## **BKUY FAST TRACK**

REG: 531828 | TATTOO: BKUY 1K | DOB: 1/28/22 | 50% MAINETAINER | BULL

**COWAN'S ALI 4M** 

Sire: GOET 180

**BPF MILEY 80T** 

**FAIR RED WHITE & ROAN** 

**Dam:** SMCK SAPPHIRE

59

# 2M KODAK

REG: PENDING | TATTOO: MM/09K | DOB: 8/3/22 | MAINETA