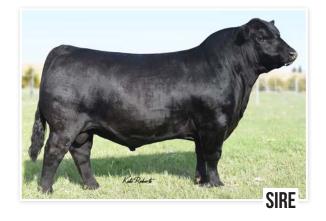

#### **SELDOM REST SANDY 2114**

REG: 20430248 | TATTOO: 2114 | DOB: 05/31/22 | ANGUS | OPEN HEIFER

CFCC BLACK JACK 001

Sire: KR CASINO 6243

**MALSONS SAVANNAH 27Y** 

DAMERON FIRST IMPRESSION

Dam: S SIS SANDY 920

SILVEIRAS S SIS SANDY 2354

 CED
 BW
 WW
 YW
 MILK

 EPD
 7
 1.3
 76
 134
 28

Cosigned by: Paradise Cattle Company