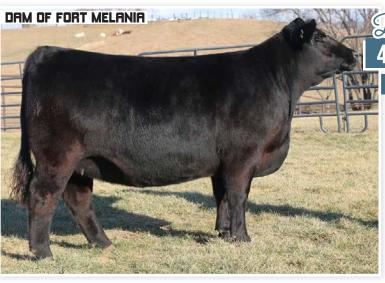

# 417 FORT MELANIA

REG: 4162452 | TATTOO: K4 | DOB: 04/03/22 | 5/8 SM 3/8 AN | OPEN HEIFER

W/C BANKROLL 811D Sire: W/C FORT KNOX 609F K-LER DOLLY'S QUEEN 609D

LLSF PAYS TO BELIEVE ZU194

Dam: SJF MELANIA
PB ANGUS

Fort Melania has the stacked genetics you should be looking for when it comes to a sale like this one. The sire W/C Fort Knox needs no introduction, and the dam stood third overall in the percentage show at Jr. Nationals for Sara Sullivan. Don't let this opportunity pass you by. She's the front pasture kind.