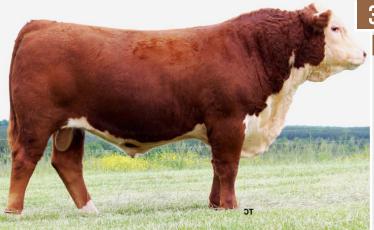

#### 06 STELLA'S TRENTON ET

REG: PENDING | TATTOO: K422 | DOB: 01/28/22 | HEREFORD | BULL

THM DURANGO 4037 Sire: CRR About Time 743 CRR D03 CASSIE 206

MSU TCF REVOLUTION 4R Dam: PVR STELLA 115 PVR STAR 919

If you are a Hereford enthusiast or for that matter any kind of a pedigree junkie, make sure to look here. This bull's pedigree is as impressive as you can make one. He is a direct About Time son out of an MSU Revolution cow purchased at the MSU dispersal sale. He's as good built and correct in his angles as any. While still being stout and rugged. This bull will make them sound and practical in a neat looking package.

|     | CED | BW  | WW | YW | MILK | REA | MARB | \$BII | \$CHB |
|-----|-----|-----|----|----|------|-----|------|-------|-------|
| EPD | 3.3 | 3.6 | 54 | 87 | 35   | .63 | .06  | 471   | 117   |

SRF MR. WARD