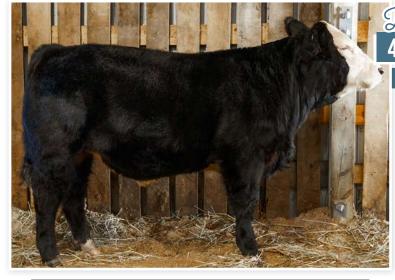

#### YSL/BNWZ CHARITY

REG: 20568071 | TATTOO: 56K | DOB: 04/15/22 | ANGUS | BULL

BASIN PAYWEIGHT 1682 30re: Deer Valley Growth Fund Deer Valley Rita 36113

AAR TEN X 7008 SA

*Dam:* EF RITA 453A

**CHAIR ROCK OBJECTIVE 7042** 

We are Extremely excited to offer a set of high quality Angus bulls in the Michigan Beef Expo sale. With a genetic backgroud with proven success, don't miss out on a bull that combines great index values with an appealing look from the side. A unique genetic piece that will fit great into any Angus operation!

#### **104** YSL/BNWZ TREASURY

REG: 20568070 | TATTOO: 57K | DOB: 04/12/22 | ANGUS | BULL

BASIN PAYWEIGHT 1682 Sire: Deer Valley Growth Fund Deer Valley Rita 36113

AAR TEN X 7008 SA

Dam: EF RITA 453A

**CHAIR ROCK OBJECTIVE 7042** 

We are Extremely excited to offer a set of high quality Angus bulls in the Michigan Beef Expo sale. With a genetic backgroud proven in success, don't miss out on a bull that combines great index values with an appealing look from the side. A unique genetic piece that will fit great into any Angus operation!