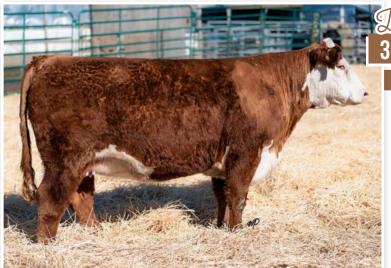

#### BUCKMASTER REVELATION 06

REG: 20504871 | TATTOO: FREEZE BRAND 06 | DOB: 04/20/22 | ANGUS | BULL

QUAKER HILL RAMPAGE VA36 Sire: Var revelation 6299 Sandpoint Blackbird 8809

DEER VALLEY BALANCE 6169 Dam: Deer Valley Everelda 8699 Deer Valley Everelda 4816

Buckmaster Revelation 06 is a high growth, high carcass son of VAR Revelation 6299 and Deer Valley Everelda. His impressive EPD profile ranks top 1% in breed for WW, YW, MH,MW, \$F; top 2% RADG, CW, RE, \$B; Top 3% in \$W, \$C and top 20% in YG, CEM, Angle, Fat, \$G. Posting 4.19 lb/day gain since weaning, his traits match the numbers and would add value to any herd.