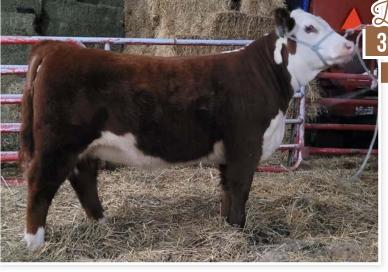

#### **Trattles Livestock**

Tim Trattles 33325 Custer Rd. Burr Oak, MI 49030 (269) 506-5802

Here is a bull that is big topped, big hipped and just loaded with muscle and depth of body all in a sound structured package. He is a bull that has a loaded pedigree of top genetics that you cannot go wrong with, from the great I80 bull on the Maine side to the great WYR Impulse on the Chi side. His pedigree goes deep from sire to grand sire to great grand sire and the same on the dam side. His genetic make-up speaks for itself if you just study it down deep. I would not be afraid to use him on heifers, he had an 86 lb. birth weight and 11-month weight of 1150lbs. Stop by and see this bull in person I believe you will like him better in person then in the picture!

|     | CED | BW  | WW | YW | MILK | REA | MARB |
|-----|-----|-----|----|----|------|-----|------|
| EPD | 8   | 1.9 | 49 | 75 | 17   | .50 | .25  |

Cosigned by: KVO CHIANGUS