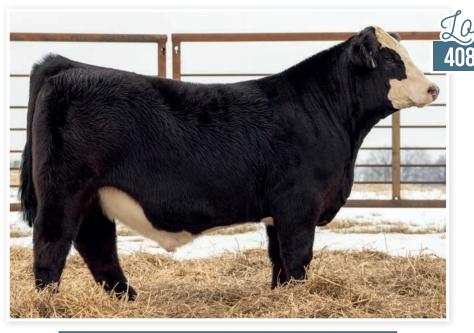

#### BUCKMASTER REVELATION 06

REG: 20504871 | TATTOO: FREEZE BRAND 06 | DOB: 04/20/22 | ANGUS | BULL

QUAKER HILL RAMPAGE VA36 Sire: Var revelation 6299 Sandpoint Blackbird 8809

DEER VALLEY BALANCE 6169 Dam: Deer Valley Everelda 8699 Deer Valley Everelda 4816

Buckmaster Revelation 06 is a high growth, high carcass son of VAR Revelation 6299 and Deer Valley Everelda. His impressive EPD profile ranks top 1% in breed for WW, YW, MH,MW, \$F; top 2% RADG, CW, RE, \$B; Top 3% in \$W, \$C and top 20% in YG, CEM, Angle, Fat, \$G. Posting 4.19 lb/day gain since weaning, his traits match the numbers and would add value to any herd.