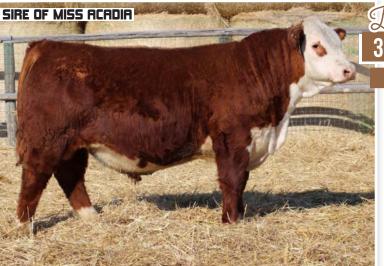

#### BUCKMASTER REVELATION 06

REG: 20504871 | TATTOO: FREEZE BRAND 06 | DOB: 04/20/22 | ANGUS | BULL

QUAKER HILL RAMPAGE VA36 Sire: Var revelation 6299 Sandpoint Blackbird 8809

DEER VALLEY BALANCE 6169 Dam: Deer Valley Everelda 8699 Deer Valley Everelda 4816

Buckmaster Revelation 06 is a high growth, high carcass son of VAR Revelation 6299 and Deer Valley Everelda. His impressive EPD profile ranks top 1% in breed for WW, YW, MH,MW, \$F; top 2% RADG, CW, RE, \$B; Top 3% in \$W, \$C and top 20% in YG, CEM, Angle, Fat, \$G. Posting 4.19 lb/day gain since weaning, his traits match the numbers and would add value to any herd.

|     |   | BW  |    |     |    |     |     |     |     |
|-----|---|-----|----|-----|----|-----|-----|-----|-----|
| EPD | 9 | 0.3 | 75 | 122 | 31 | .80 | .99 | 177 | 296 |