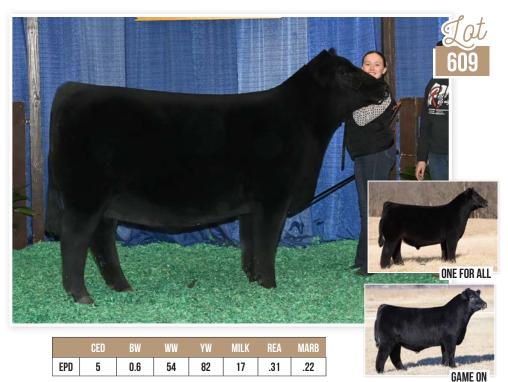

## )23 MICHIGAN BEEF EXPO

|     | CED | BW  | WW | YW  | MILK | REA | MARB | \$B | \$C |
|-----|-----|-----|----|-----|------|-----|------|-----|-----|
| EPD | 4   | 2.2 | 64 | 123 | 29   | 0.7 | 1.06 | 174 | 284 |

#### PARADISE ENHANCE 206

REG: 20529440 | TATTOO: P206 | DOB: 01/05/22 | ANGUS | BULL

SYDGEN EXCEED 3223 Sire: Sydgen Enhance Sydgen Rita 2618

STYLES CASH

\*\*Dam: RAINS BARBRA STYLE CSTG

RAINS BARBRA GLADYS TGUNI

206 is a yearling bull that is packed full of meat. If you want to increase some carcass values this is your bull. The docility of the Enhance calves has been great. His dam was purchased at the Ohio Beef Expo and was shown by our oldest daughter. BW 84 lbs. Herd Cert + Accr Johne's Level 4 Negative.