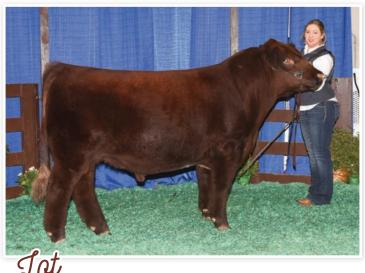

#### **Trattles Livestock**

Tim Trattles 33325 Custer Rd. Burr Oak, MI 49030 (269) 506-5802

Here is a bull that is big topped, big hipped and just loaded with muscle and depth of body all in a sound structured package. He is a bull that has a loaded pedigree of top genetics that you cannot go wrong with, from the great I80 bull on the Maine side to the great WYR Impulse on the Chi side. His pedigree goes deep from sire to grand sire to great grand sire and the same on the dam side. His genetic make-up speaks for itself if you just study it down deep. I would not be afraid to use him on heifers, he had an 86 lb. birth weight and 11-month weight of 1150lbs. Stop by and see this bull in person I believe you will like him better in person then in the picture!

|     | CED | BW  | WW | YW | MILK | REA | MARB |
|-----|-----|-----|----|----|------|-----|------|
| EPD | 8   | 1.9 | 49 | 75 | 17   | .50 | .25  |

Cosigned by: KVO CHIANGUS

## *Lot* 202

Cosigned by: CN'B TWINS RANCH

#### KVO SEBASTIAN

REG: 416471 | TATTOO: 27K | DOB: 02/07/22 | 8.46% CHI | BULL

GOET 180 3ire: Ohl Goose Chase 1190A Ohl Goose 1190y

OHL DOUBLE DUTY 367T Dam: KVO CHAROLETTE
OHL-WOL MARTINA 112L