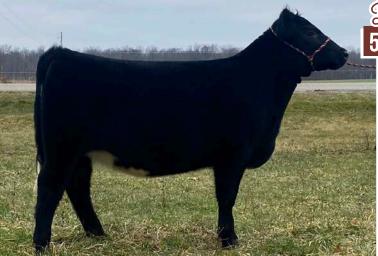

#### ()5 STF EXPRESS K531

REG: 20589120 | TATTOO: 531 | DOB: 04/06/22 | ANGUS | BULL

SMA WATCHOUT 482 Sire: Conley Express 7211 DPL SANDY 3040

BUSH UNBELIEVABLE 423

Dam: STF KEEPSAKE 5313

STF CHARLOTTE KEEPSAKE 232

This son of Conley Express has been a favorite of many people that have visited over the past year. He is exceptional in his phenotype, powerful square hip, big boned and footed, exceptional growth and loaded with muscle. He has a great temperament and the combination of Bush Unbelievable and Conley Express has produced a unique Angus herd sire prospect. Actual BW 72 lbs

|     | CED | BW  | WW | YW  | MILK | REA | MARB | \$B | \$C |
|-----|-----|-----|----|-----|------|-----|------|-----|-----|
| EPD | 2   | 4.9 | 64 | 107 | 19   | .60 | .31  | 119 | 190 |

Cosigned by: COMPLETE LIVESTOCK