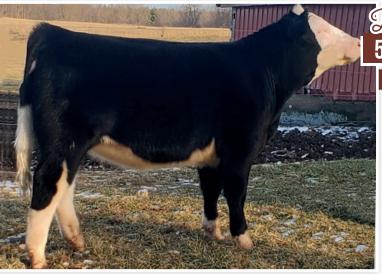

#### BUCKMASTER REVELATION 06

REG: 20504871 | TATTOO: FREEZE BRAND 06 | DOB: 04/20/22 | ANGUS | BULL

QUAKER HILL RAMPAGE VA36 Sire: Var revelation 6299 Sandpoint Blackbird 8809

DEER VALLEY BALANCE 6169 Dam: Deer Valley Everelda 8699 Deer Valley Everelda 4816

Buckmaster Revelation 06 is a high growth, high carcass son of VAR Revelation 6299 and Deer Valley Everelda. His impressive EPD profile ranks top 1% in breed for WW, YW, MH,MW, \$F; top 2% RADG, CW, RE, \$B; Top 3% in \$W, \$C and top 20% in YG, CEM, Angle, Fat, \$G. Posting 4.19 lb/day gain since weaning, his traits match the numbers and would add value to any herd.

|     |   | BW  |    |     |    |     |     |     |     |
|-----|---|-----|----|-----|----|-----|-----|-----|-----|
| EPD | 9 | 0.3 | 75 | 122 | 31 | .80 | .99 | 177 | 296 |