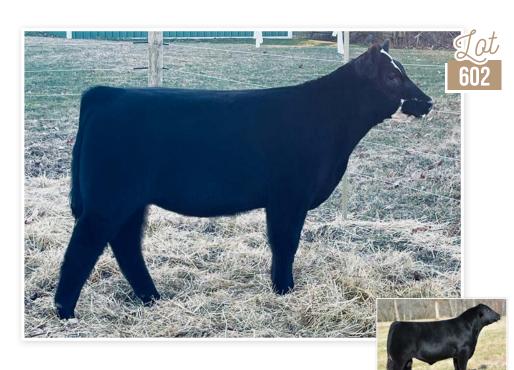

balance and volume all in a sound, attractive and loud colored package. To top that off with a 66 lb birth weight. We think he will be a great option for first calf heifers without sacrificing growth and performance. He sells along with 20 units of semen. Bid with confidence, the return on investment will be good!



Cosigned by: BK CATTLE COMPANY

# Lot 602

Cosigned by: 2M SHOW CATTLE

## **BKUY FAST TRACK**

REG: 531828 | TATTOO: BKUY 1K | DOB: 1/28/22 | 50% MAINETAINER | BULL

**COWAN'S ALI 4M** 

Sire: GOET 180

**BPF MILEY 80T** 

**FAIR RED WHITE & ROAN** 

**Dam:** SMCK SAPPHIRE

59

# 2M KODAK

REG: PENDING | TATTOO: MM/09K | DOB: 8/3/22 | MAINETAINER | OPEN HEIFER

GOET I-80 Sire: DADDYS MONEY 552

JSC VELVET 112W

SIRE

FU MAN CHU

\*\*Dam: PEEP FOXY LADY

JSUL RED BREATHLESS



This heifer is arguably the best calf we have raised. If square hipped, hairy, and correct at the ground is your type of cattle, look here! Our first year with a set of fall borns and expectations were high with this mating from our 18 Donor. Cherry Red runs on her bottom side, and with that brockle marked face, she will turn heads and will produce flashy progeny.



STE MISS MAY WE ALL K01 is one that you can really get excited about when you study her genuine build. She offers a very attractive look from the side and doesn't disappoint when you analyze her from behind as she carries a big square hip on plenty of foot and bone. When asked to move her athletic ability is extraordinary. She has a strong resemblance to her dam who we purchased from the Laudeman family in their annual fall