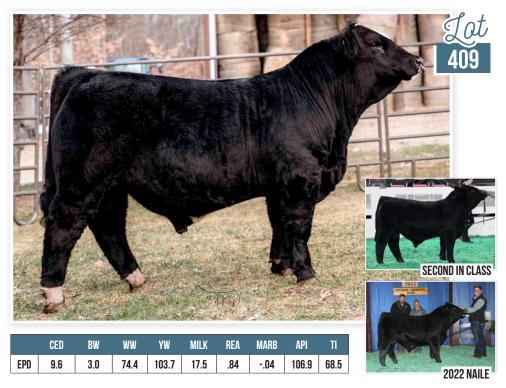

#### BUCKMASTER REVELATION 06

REG: 20504871 | TATTOO: FREEZE BRAND 06 | DOB: 04/20/22 | ANGUS | BULL

QUAKER HILL RAMPAGE VA36 Sire: Var revelation 6299 Sandpoint Blackbird 8809

DEER VALLEY BALANCE 6169 Dam: Deer Valley Everelda 8699 Deer Valley Everelda 4816

Buckmaster Revelation 06 is a high growth, high carcass son of VAR Revelation 6299 and Deer Valley Everelda. His impressive EPD profile ranks top 1% in breed for WW, YW, MH,MW, \$F; top 2% RADG, CW, RE, \$B; Top 3% in \$W, \$C and top 20% in YG, CEM, Angle, Fat, \$G. Posting 4.19 lb/day gain since weaning, his traits match the numbers and would add value to any herd.

|     |   | BW  |    |     |    |     |     |     |     |
|-----|---|-----|----|-----|----|-----|-----|-----|-----|
| EPD | 9 | 0.3 | 75 | 122 | 31 | .80 | .99 | 177 | 296 |