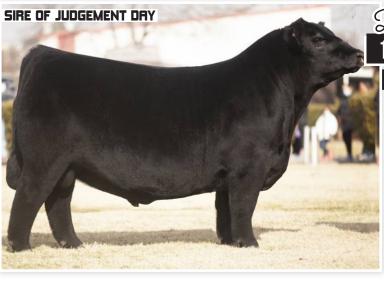

#### 106 RWV JUDGEMENT DAY 402

REG: 20422918 | TATTOO: 402 | DOB: 04/03/2022 | ANGUS | BULL

YOUNG DALE BELIEVE 46B Sire: HILL VALLEY RECKONING 931 HILL VALLEY ELBINA 456

COLBURN PRIMO 5153 Dam: RW PRIMO SANDY 808 K N C CABIN CREEK SANDY 804

A real balanced, smooth made, powerful Angus bull out of Hill Valley Reckoning. His dam comes from the Sandy cow family and is a full sib to Sandstorm. Putting this one in your pasture, no one will question your judgement.

|     | CED | BW  | WW | YW  | MILK | REA | MARB | \$B | \$C |
|-----|-----|-----|----|-----|------|-----|------|-----|-----|
| EPD | 8   | 1.3 | 73 | 126 | 30   | .73 | .67  | 149 | 242 |