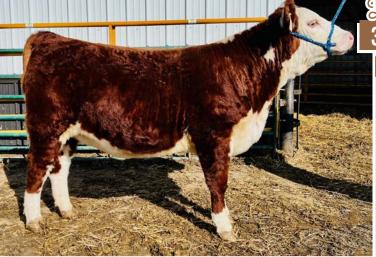

FER

SI MANDATE 66589 ET

Sire: NJW 79Z 6589 REVOLVE 165G ET BW 91H 100W RITA 79Z ET

TH 49U 719T SHEYENNE 3X

\*\*Dam: DD MISS SHEYENNE 780

DD MISS BURTON 559

One of our first Revolve calves being up for sale. Shes a good one to start with. Revolve is a herd changer and this heifer will help make some good changes for you.



 CED
 BW
 WW
 YW
 MILK
 REA
 MARB
 SBII
 SCHB

 EPD
 10.4
 0.6
 63
 99
 29
 .35
 .32
 413
 144

#### **DD WCH MISS BORAH 201ET**

REG: 44361036 | TATTOO: 201 | DOB: 03/05/22 | HEREFORD | OPEN HEIFER

NJW 735 M326 TRUST 100W ET Sire: Behm 100W CUDA 504C Behm Jasman 102Y

VPI LIMITED EDITION J921 \*\*Dam: DD MISS DEVC 601

DD MS TETON DEVO 36

This heifer is not one we want to let go. She is great numbered and will be a great herd builder cow when given the chance.



|     | CED | BW  | WW | YW | MILK | REA  | MARB  | \$BII | \$CHB |
|-----|-----|-----|----|----|------|------|-------|-------|-------|
| EPD | 2.2 | 2.7 | 57 | 83 | 23   | 0.57 | -0.11 | 357   | 100   |

319 LPH 9B STARBURST 103D

REG: 44393236 | TATTOO: 103D | DOB: 03/01/22 | HEREFORD | OPEN HEIFER

CRR ABOUT TIME 743 Sire: Duff Ringo 17311 et Lake Barbara Nikki 09y

LAKE 002 KILOWATTS 104S \*\*Dam: GWF KILO CANDY 9B

GWF SUSIE MILSAP 152

From the start Starburst 103D has had us excited! She is stout footed, deep bodied, all in an attractive package. She is the easiest keeping kind and we see her producing easy fleshing, productive females and stout beef bulls. She keeps getting better each day and will make a great addition to anyone's herd.



|     | CED | BW  | WW | YW | MILK | RE