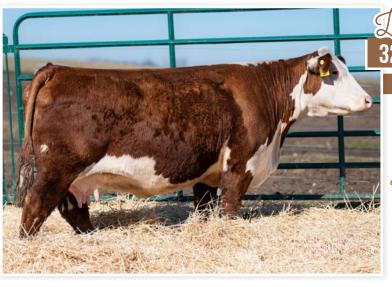

## LA RAWHIDE MACYN 2322

REG: 20470119 | TATTOO: 2322 | DOB: 04/15/22 | ANGUS | BULL

POSS MAVERICK Sire: Poss rawhide Poss blue blood 6502

SIRE

RB TOUR OF DUTY 177

Dam: LA MACY TOUR 617
LA TRAVELING MACY 3005

Phenotypically, Macyn is stout, thick and correct. His numbers are an excellent combination of growth and carcass without sacrificing maternal traits. Actual birth weight: 82 lbs. Genomic Data (Angus GS): BW 19%, WW 8%, CW 7%, Marb 10%, RE 16%, Fat 17%. Dollar Values: \$C 296 (10%), \$B 177 (10%), \$G 74 (10%), \$W 79 (5%), \$F 103 (15%).