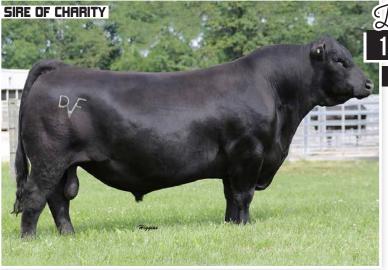

#### YSL/BNWZ CHARITY

REG: 20568071 | TATTOO: 56K | DOB: 04/15/22 | ANGUS | BULL

BASIN PAYWEIGHT 1682 30re: Deer Valley Growth Fund Deer Valley Rita 36113

AAR TEN X 7008 SA

*Dam:* EF RITA 453A

**CHAIR ROCK OBJECTIVE 7042** 

We are Extremely excited to offer a set of high quality Angus bulls in the Michigan Beef Expo sale. With a genetic backgroud with proven success, don't miss out on a bull that combines great index values with an appealing look from the side. A unique genetic piece that will fit great into any Angus operation!

|    |    | CED | BW  | WW | YW  | MILK | REA | MARB | \$B | \$C |
|----|----|-----|-----|----|-----|------|-----|------|-----|-----|
| El | PD | 8   | 1.7 | 84 | 151 | 26   | .63 | .50  | 159 | 258 |